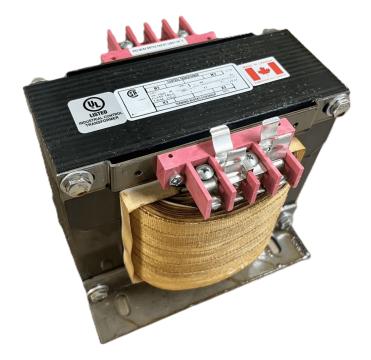

# \$669.76 CAD

Single Phase Control Transformer with a capacity of 2000VA, transforming 347 Volts to 120/240 Volts

SKU: CS2000E-K Categories: <u>Control Transformers</u>

#### SCHEMATIC/DIAGRAM AND DIMENSION PICTURES

Single Phase Control Transformer with a capacity of 2000VA, transforming 347 Volts to 120/240 Volts

**OFFICIAL QUOTE** 

#### 2000VA 347 VOLTS TO 120/240 **VOLTS SINGLE PHASE CONTROL** TRANSFORMER