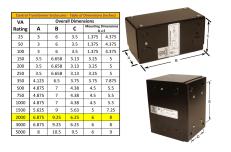

#### **SCHEMATIC/DIAGRAM AND DIMENSION PICTURES**

Single Phase Control Transformer with a capacity of 2000VA, transforming 277 Volts to 120/240 Volts