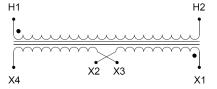

#### **SCHEMATIC/DIAGRAM AND DIMENSION PICTURES**

Single Phase Control Transformer with a capacity of 2000VA, transforming 277 Volts to 120/240 Volts

#### **PRODUCT SPECIFICATIONS**

| PRODUCT SPECIFICATIONS     |                                                                                      |
|----------------------------|--------------------------------------------------------------------------------------|
| Weight                     | 50 lbs                                                                               |
| Phases                     | 1                                                                                    |
| Connection                 | 1Ph-CT-SD-SD                                                                         |
| Primary Voltage            | 120/240                                                                              |
| Primary Max Current        | 7.22A                                                                                |
| Primary Markings           | <u>H1-H2</u>                                                                         |
| Primary Terminals          | <u>Leads</u>                                                                         |
| Secondary Voltage          | 120/240                                                                              |
| Secondary Max Current      | 16.67A                                                                               |
| Secondary Markings         | X1-X2-X3-X4                                                                          |
| Secondary Terminals        | <u>Leads</u>                                                                         |
| Primary Taps               | N/A                                                                                  |
| Conductor Material         | Copper                                                                               |
| Temperatue Rise            | <u>115°C</u>                                                                         |
| Insuation Class            | 180°C (Class F)                                                                      |
| BIL (Insulation) Level     | 10kV                                                                                 |
| Efficiency (@35% Load) %   | N/A                                                                                  |
| Impedance Range            | <u>5.0 - 7.0%</u>                                                                    |
| Sound (db)                 | 40                                                                                   |
| Enclosure Type             | Type-1 Indoor                                                                        |
| Enclosure Size             | See Enclosure Chart                                                                  |
| Finish/Colour              | Semigloss - Black                                                                    |
| Standards & Certifications | CSA Certified File No. LR34493, UL Listed File No. E110286, ISO 9001:2015 Registered |