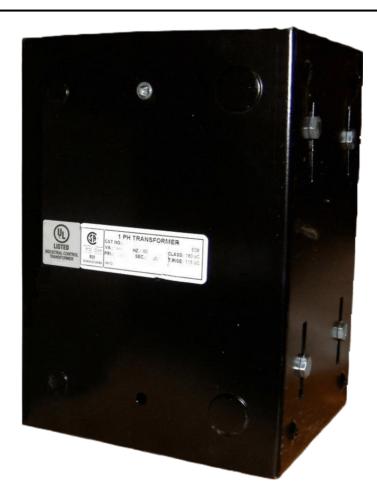

#### **SCHEMATIC/DIAGRAM AND DIMENSION PICTURES**

Single Phase Control Transformer with a capacity of 2000VA, transforming 277 Volts to 120/240 Volts

#### **PRODUCT SPECIFICATIONS**

| PRODUCT SPECIFICATIONS     |                                                                                      |
|----------------------------|--------------------------------------------------------------------------------------|
| Weight                     | 50 lbs                                                                               |
| Phases                     | 1                                                                                    |
| Connection                 | 1Ph-CT-SD-SD                                                                         |
| Primary Voltage            | 120/240                                                                              |
| Primary Max Current        | 7.22A                                                                                |
| Primary Markings           | <u>H1-H2</u>                                                                         |
| Primary Terminals          | <u>Leads</u>                                                                         |
| Secondary Voltage          | 120/240                                                                              |
| Secondary Max Current      | 16.67A                                                                               |
| Secondary Markings         | X1-X2-X3-X4                                                                          |
| Secondary Terminals        | <u>Leads</u>                                                                         |
| Primary Taps               | N/A                                                                                  |
| Conductor Material         | Copper                                                                               |
| Temperatue Rise            | <u>115°C</u>                                                                         |
| Insuation Class            | 180°C (Class F)                                                                      |
| BIL (Insulation) Level     | 10kV                                                                                 |
| Efficiency (@35% Load) %   | N/A                                                                                  |
| Impedance Range            | <u>5.0 - 7.0%</u>                                                                    |
| Sound (db)                 | 40                                                                                   |
| Enclosure Type             | Type-1 Indoor                                                                        |
| Enclosure Size             | See Enclosure Chart                                                                  |
| Finish/Colour              | Semigloss - Black                                                                    |
| Standards & Certifications | CSA Certified File No. LR34493, UL Listed File No. E110286, ISO 9001:2015 Registered |