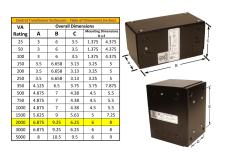

#### **SCHEMATIC/DIAGRAM AND DIMENSION PICTURES**

Single Phase Control Transformer with a capacity of 2000VA, transforming 277 Volts to 120/240 Volts

### **PRODUCT SPECIFICATIONS**

| PRODUCT SPECIFICATIONS     |                                                                                      |
|----------------------------|--------------------------------------------------------------------------------------|
| Weight                     | 50 lbs                                                                               |
| Phases                     | 1                                                                                    |
| Connection                 | 1Ph-CT-SD-SD                                                                         |
| Primary Voltage            | 120/240                                                                              |
| Primary Max Current        | 7.22A                                                                                |
| Primary Markings           | <u>H1-H2</u>                                                                         |
| Primary Terminals          | <u>Leads</u>                                                                         |
| Secondary Voltage          | 120/240                                                                              |
| Secondary Max Current      | 16.67A                                                                               |
| Secondary Markings         | X1-X2-X3-X4                                                                          |
| Secondary Terminals        | <u>Leads</u>                                                                         |
| Primary Taps               | N/A                                                                                  |
| Conductor Material         | Copper                                                                               |
| Temperatue Rise            | <u>115°C</u>                                                                         |
| Insuation Class            | 180°C (Class F)                                                                      |
| BIL (Insulation) Level     | 10kV                                                                                 |
| Efficiency (@35% Load) %   | N/A                                                                                  |
| Impedance Range            | <u>5.0 - 7.0%</u>                                                                    |
| Sound (db)                 | 40                                                                                   |
| Enclosure Type             | Type-1 Indoor                                                                        |
| Enclosure Size             | See Enclosure Chart                                                                  |
| Finish/Colour              | Semigloss - Black                                                                    |
| Standards & Certifications | CSA Certified File No. LR34493, UL Listed File No. E110286, ISO 9001:2015 Registered |