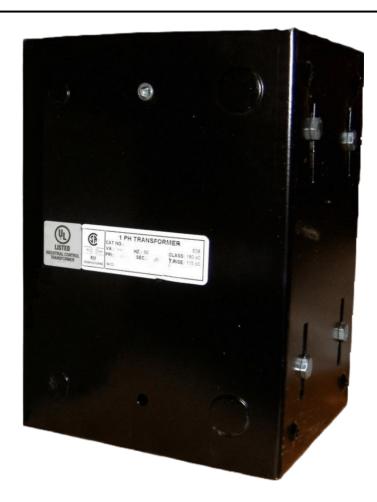

## 2000VA 277 VOLTS TO 120/240 VOLTS SINGLE PHASE CONTROL TRANSFORMER

\$733.46 CAD

Single Phase Control Transformer with a capacity of 2000VA, transforming 277 Volts to 120/240 Volts

**SKU:** CE2000D-K

**Categories:** Control Transformers

### **PRODUCT SPECIFICATIONS**

| PRODUCT SPECIFICATIONS     |                                                                                      |
|----------------------------|--------------------------------------------------------------------------------------|
| Weight                     | 50 lbs                                                                               |
| Phases                     | 1                                                                                    |
| Connection                 | 1Ph-CT-SD-SD                                                                         |
| Primary Voltage            | 120/240                                                                              |
| Primary Max Current        | 7.22A                                                                                |
| Primary Markings           | <u>H1-H2</u>                                                                         |
| Primary Terminals          | <u>Leads</u>                                                                         |
| Secondary Voltage          | 120/240                                                                              |
| Secondary Max Current      | 16.67A                                                                               |
| Secondary Markings         | X1-X2-X3-X4                                                                          |
| Secondary Terminals        | <u>Leads</u>                                                                         |
| Primary Taps               | N/A                                                                                  |
| Conductor Material         | Copper                                                                               |
| Temperatue Rise            | <u>115°C</u>                                                                         |
| Insuation Class            | 180°C (Class F)                                                                      |
| BIL (Insulation) Level     | 10kV                                                                                 |
| Efficiency (@35% Load) %   | N/A                                                                                  |
| Impedance Range            | <u>5.0 - 7.0%</u>                                                                    |
| Sound (db)                 | 40                                                                                   |
| Enclosure Type             | Type-1 Indoor                                                                        |
| Enclosure Size             | See Enclosure Chart                                                                  |
| Finish/Colour              | Semigloss - Black                                                                    |
| Standards & Certifications | CSA Certified File No. LR34493, UL Listed File No. E110286, ISO 9001:2015 Registered |