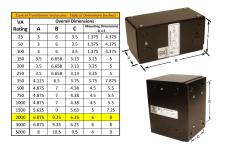

#### **SCHEMATIC/DIAGRAM AND DIMENSION PICTURES**

Single Phase Control Transformer with a capacity of 2000VA, transforming 277 Volts to 120/240 Volts

### **PRODUCT SPECIFICATIONS**

| PRODUCT SPECIFICATIONS     |                                                                                      |
|----------------------------|--------------------------------------------------------------------------------------|
| Weight                     | 50 lbs                                                                               |
| Phases                     | 1                                                                                    |
| Connection                 | 1Ph-CT-SD-SD                                                                         |
| Primary Voltage            | 120/240                                                                              |
| Primary Max Current        | 7.22A                                                                                |
| Primary Markings           | <u>H1-H2</u>                                                                         |
| Primary Terminals          | <u>Leads</u>                                                                         |
| Secondary Voltage          | 120/240                                                                              |
| Secondary Max Current      | 16.67A                                                                               |
| Secondary Markings         | X1-X2-X3-X4                                                                          |
| Secondary Terminals        | <u>Leads</u>                                                                         |
| Primary Taps               | N/A                                                                                  |
| Conductor Material         | Copper                                                                               |
| Temperatue Rise            | <u>115°C</u>                                                                         |
| Insuation Class            | 180°C (Class F)                                                                      |
| BIL (Insulation) Level     | 10kV                                                                                 |
| Efficiency (@35% Load) %   | N/A                                                                                  |
| Impedance Range            | <u>5.0 - 7.0%</u>                                                                    |
| Sound (db)                 | 40                                                                                   |
| Enclosure Type             | Type-1 Indoor                                                                        |
| Enclosure Size             | See Enclosure Chart                                                                  |
| Finish/Colour              | Semigloss - Black                                                                    |
| Standards & Certifications | CSA Certified File No. LR34493, UL Listed File No. E110286, ISO 9001:2015 Registered |