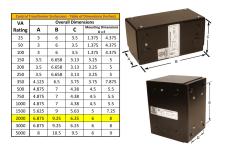

#### **SCHEMATIC/DIAGRAM AND DIMENSION PICTURES**

Single Phase Control Transformer with a capacity of 2000VA, transforming 277 Volts to 120/240 Volts