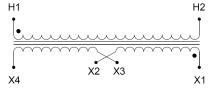

#### **SCHEMATIC/DIAGRAM AND DIMENSION PICTURES**

Single Phase Control Transformer with a capacity of 2000VA, transforming 277 Volts to 120/240 Volts

### **PRODUCT SPECIFICATIONS**

| PRODUCT SPECIFICATIONS     |                                                                                      |
|----------------------------|--------------------------------------------------------------------------------------|
| Weight                     | 50 lbs                                                                               |
| Phases                     | 1                                                                                    |
| Connection                 | 1Ph-CT-SD-SD                                                                         |
| Primary Voltage            | 120/240                                                                              |
| Primary Max Current        | 7.22A                                                                                |
| Primary Markings           | <u>H1-H2</u>                                                                         |
| Primary Terminals          | <u>Leads</u>                                                                         |
| Secondary Voltage          | 120/240                                                                              |
| Secondary Max Current      | 16.67A                                                                               |
| Secondary Markings         | X1-X2-X3-X4                                                                          |
| Secondary Terminals        | <u>Leads</u>                                                                         |
| Primary Taps               | N/A                                                                                  |
| Conductor Material         | Copper                                                                               |
| Temperatue Rise            | <u>115°C</u>                                                                         |
| Insuation Class            | 180°C (Class F)                                                                      |
| BIL (Insulation) Level     | 10kV                                                                                 |
| Efficiency (@35% Load) %   | N/A                                                                                  |
| Impedance Range            | <u>5.0 - 7.0%</u>                                                                    |
| Sound (db)                 | 40                                                                                   |
| Enclosure Type             | Type-1 Indoor                                                                        |
| Enclosure Size             | See Enclosure Chart                                                                  |
| Finish/Colour              | Semigloss - Black                                                                    |
| Standards & Certifications | CSA Certified File No. LR34493, UL Listed File No. E110286, ISO 9001:2015 Registered |