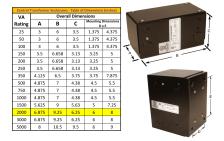

#### SCHEMATIC/DIAGRAM AND DIMENSION PICTURES

Single Phase Control Transformer with a capacity of 2000VA, transforming 277 Volts to 120/240 Volts

**OFFICIAL QUOTE** 

#### **PRODUCT SPECIFICATIONS**

| Weight                     | 50 lbs                                                                                                |
|----------------------------|-------------------------------------------------------------------------------------------------------|
| Phases                     | 1                                                                                                     |
| Connection                 | <u>1Ph-CT-SD-SD</u>                                                                                   |
| Primary Voltage            | <u>120/240</u>                                                                                        |
| Primary Max Current        | <u>7.22A</u>                                                                                          |
| Primary Markings           | <u>H1-H2</u>                                                                                          |
| Primary Terminals          | <u>Leads</u>                                                                                          |
| Secondary Voltage          | <u>120/240</u>                                                                                        |
| Secondary Max Current      | <u>16.67A</u>                                                                                         |
| Secondary Markings         | <u>X1-X2-X3-X4</u>                                                                                    |
| Secondary Terminals        | <u>Leads</u>                                                                                          |
| Primary Taps               | N/A                                                                                                   |
| Conductor Material         | <u>Copper</u>                                                                                         |
| Temperatue Rise            | <u>115°C</u>                                                                                          |
| Insuation Class            | <u>180°C (Class F)</u>                                                                                |
| BIL (Insulation) Level     | <u>10kV</u>                                                                                           |
| Efficiency (@35% Load) %   | <u>N/A</u>                                                                                            |
| Impedance Range            | <u>5.0 – 7.0%</u>                                                                                     |
| Sound (db)                 | <u>40</u>                                                                                             |
| Enclosure Type             | <u>Type-1 Indoor</u>                                                                                  |
| Enclosure Size             | See Enclosure Chart                                                                                   |
| Finish/Colour              | <u>Semigloss – Black</u>                                                                              |
| Standards & Certifications | <u>CSA Certified File No. LR34493, UL Listed File No. E110286, ISO 9001:2015</u><br><u>Registered</u> |