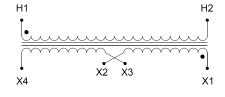

#### SCHEMATIC/DIAGRAM AND DIMENSION PICTURES

Single Phase Control Transformer with a capacity of 2000VA, transforming 277 Volts to 120/240 Volts

**OFFICIAL QUOTE** 

#### **PRODUCT SPECIFICATIONS**

| Weight                     | 50 lbs                                                                                                |
|----------------------------|-------------------------------------------------------------------------------------------------------|
| Phases                     | 1                                                                                                     |
| Connection                 | <u>1Ph-CT-SD-SD</u>                                                                                   |
| Primary Voltage            | <u>120/240</u>                                                                                        |
| Primary Max Current        | <u>7.22A</u>                                                                                          |
| Primary Markings           | <u>H1-H2</u>                                                                                          |
| Primary Terminals          | <u>Leads</u>                                                                                          |
| Secondary Voltage          | <u>120/240</u>                                                                                        |
| Secondary Max Current      | <u>16.67A</u>                                                                                         |
| Secondary Markings         | <u>X1-X2-X3-X4</u>                                                                                    |
| Secondary Terminals        | <u>Leads</u>                                                                                          |
| Primary Taps               | N/A                                                                                                   |
| Conductor Material         | <u>Copper</u>                                                                                         |
| Temperatue Rise            | <u>115°C</u>                                                                                          |
| Insuation Class            | <u>180°C (Class F)</u>                                                                                |
| BIL (Insulation) Level     | <u>10kV</u>                                                                                           |
| Efficiency (@35% Load) %   | <u>N/A</u>                                                                                            |
| Impedance Range            | <u>5.0 – 7.0%</u>                                                                                     |
| Sound (db)                 | <u>40</u>                                                                                             |
| Enclosure Type             | <u>Type-1 Indoor</u>                                                                                  |
| Enclosure Size             | See Enclosure Chart                                                                                   |
| Finish/Colour              | <u>Semigloss – Black</u>                                                                              |
| Standards & Certifications | <u>CSA Certified File No. LR34493, UL Listed File No. E110286, ISO 9001:2015</u><br><u>Registered</u> |