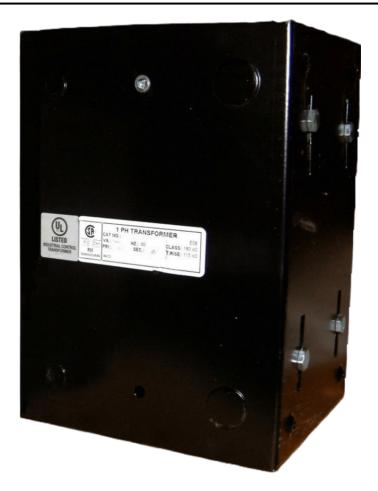

#### **PRODUCT SPECIFICATIONS**

| Weight                     | 50 lbs                                                                                  |
|----------------------------|-----------------------------------------------------------------------------------------|
| Phases                     | 1                                                                                       |
| Connection                 | <u>1Ph-CT-SD-SD</u>                                                                     |
| Primary Voltage            | <u>120/240</u>                                                                          |
| Primary Max Current        | <u>7.22A</u>                                                                            |
| Primary Markings           | <u>H1-H2</u>                                                                            |
| Primary Terminals          | <u>Leads</u>                                                                            |
| Secondary Voltage          | <u>120/240</u>                                                                          |
| Secondary Max Current      | <u>16.67A</u>                                                                           |
| Secondary Markings         | <u>X1-X2-X3-X4</u>                                                                      |
| Secondary Terminals        | <u>Leads</u>                                                                            |
| Primary Taps               | N/A                                                                                     |
| Conductor Material         | <u>Copper</u>                                                                           |
| Temperatue Rise            | <u>115°C</u>                                                                            |
| Insuation Class            | <u>180°C (Class F)</u>                                                                  |
| BIL (Insulation) Level     | <u>10kV</u>                                                                             |
| Efficiency (@35% Load) %   | <u>N/A</u>                                                                              |
| Impedance Range            | <u>5.0 – 7.0%</u>                                                                       |
| Sound (db)                 | <u>40</u>                                                                               |
| Enclosure Type             | <u>Type-1 Indoor</u>                                                                    |
| Enclosure Size             | See Enclosure Chart                                                                     |
| Finish/Colour              | <u>Semigloss – Black</u>                                                                |
| Standards & Certifications | CSA Certified File No. LR34493, UL Listed File No. E110286, ISO 9001:2015<br>Registered |