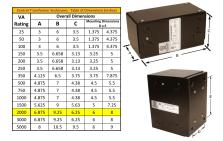

#### SCHEMATIC/DIAGRAM AND DIMENSION PICTURES

Single Phase Control Transformer with a capacity of 2000VA, transforming 277 Volts to 120/240 Volts

**OFFICIAL QUOTE** 