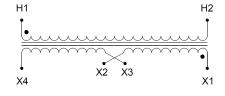

#### SCHEMATIC/DIAGRAM AND DIMENSION PICTURES

Single Phase Control Transformer with a capacity of 2000VA, transforming 277 Volts to 120/240 Volts

**OFFICIAL QUOTE** 

#### **PRODUCT SPECIFICATIONS**

| Weight                     | 50 lbs                                                                                  |
|----------------------------|-----------------------------------------------------------------------------------------|
| Phases                     | 1                                                                                       |
| Connection                 | <u>1Ph-CT-SD-SD</u>                                                                     |
| Primary Voltage            | <u>120/240</u>                                                                          |
| Primary Max Current        | <u>7.22A</u>                                                                            |
| Primary Markings           | <u>H1-H2</u>                                                                            |
| Primary Terminals          | <u>Leads</u>                                                                            |
| Secondary Voltage          | <u>120/240</u>                                                                          |
| Secondary Max Current      | <u>16.67A</u>                                                                           |
| Secondary Markings         | <u>X1-X2-X3-X4</u>                                                                      |
| Secondary Terminals        | <u>Leads</u>                                                                            |
| Primary Taps               | N/A                                                                                     |
| Conductor Material         | <u>Copper</u>                                                                           |
| Temperatue Rise            | <u>115°C</u>                                                                            |
| Insuation Class            | <u>180°C (Class F)</u>                                                                  |
| BIL (Insulation) Level     | <u>10kV</u>                                                                             |
| Efficiency (@35% Load) %   | <u>N/A</u>                                                                              |
| Impedance Range            | <u>5.0 – 7.0%</u>                                                                       |
| Sound (db)                 | <u>40</u>                                                                               |
| Enclosure Type             | <u>Type-1 Indoor</u>                                                                    |
| Enclosure Size             | See Enclosure Chart                                                                     |
| Finish/Colour              | <u>Semigloss – Black</u>                                                                |
| Standards & Certifications | CSA Certified File No. LR34493, UL Listed File No. E110286, ISO 9001:2015<br>Registered |