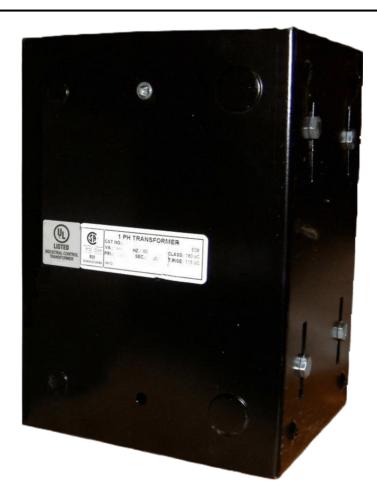

#### **SCHEMATIC/DIAGRAM AND DIMENSION PICTURES**

Single Phase Control Transformer with a capacity of 2000VA, transforming 277 Volts to 120/240 Volts

### **PRODUCT SPECIFICATIONS**

| PRODUCT SPECIFICATIONS     |                                                                                      |
|----------------------------|--------------------------------------------------------------------------------------|
| Weight                     | 50 lbs                                                                               |
| Phases                     | 1                                                                                    |
| Connection                 | 1Ph-CT-SD-SD                                                                         |
| Primary Voltage            | 120/240                                                                              |
| Primary Max Current        | 7.22A                                                                                |
| Primary Markings           | <u>H1-H2</u>                                                                         |
| Primary Terminals          | <u>Leads</u>                                                                         |
| Secondary Voltage          | 120/240                                                                              |
| Secondary Max Current      | 16.67A                                                                               |
| Secondary Markings         | X1-X2-X3-X4                                                                          |
| Secondary Terminals        | <u>Leads</u>                                                                         |
| Primary Taps               | N/A                                                                                  |
| Conductor Material         | Copper                                                                               |
| Temperatue Rise            | <u>115°C</u>                                                                         |
| Insuation Class            | 180°C (Class F)                                                                      |
| BIL (Insulation) Level     | 10kV                                                                                 |
| Efficiency (@35% Load) %   | N/A                                                                                  |
| Impedance Range            | <u>5.0 - 7.0%</u>                                                                    |
| Sound (db)                 | 40                                                                                   |
| Enclosure Type             | Type-1 Indoor                                                                        |
| Enclosure Size             | See Enclosure Chart                                                                  |
| Finish/Colour              | Semigloss - Black                                                                    |
| Standards & Certifications | CSA Certified File No. LR34493, UL Listed File No. E110286, ISO 9001:2015 Registered |