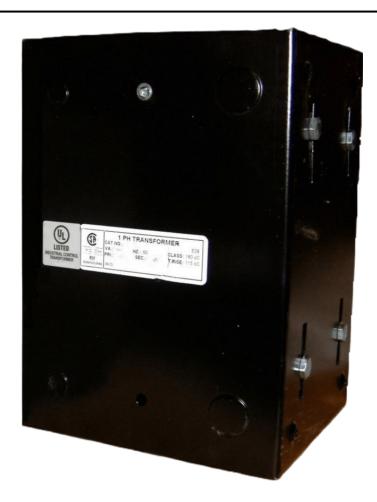

## 2000VA 277 VOLTS TO 120/240 VOLTS SINGLE PHASE CONTROL TRANSFORMER

\$733.46 CAD

Single Phase Control Transformer with a capacity of 2000VA, transforming 277 Volts to 120/240 Volts

**SKU:** CE2000D-K

**Categories:** Control Transformers

### **PRODUCT SPECIFICATIONS**

| PRODUCT SPECIFICATIONS     |                                                                                      |
|----------------------------|--------------------------------------------------------------------------------------|
| Weight                     | 50 lbs                                                                               |
| Phases                     | 1                                                                                    |
| Connection                 | 1Ph-CT-SD-SD                                                                         |
| Primary Voltage            | 120/240                                                                              |
| Primary Max Current        | 7.22A                                                                                |
| Primary Markings           | <u>H1-H2</u>                                                                         |
| Primary Terminals          | <u>Leads</u>                                                                         |
| Secondary Voltage          | 120/240                                                                              |
| Secondary Max Current      | 16.67A                                                                               |
| Secondary Markings         | X1-X2-X3-X4                                                                          |
| Secondary Terminals        | <u>Leads</u>                                                                         |
| Primary Taps               | N/A                                                                                  |
| Conductor Material         | Copper                                                                               |
| Temperatue Rise            | <u>115°C</u>                                                                         |
| Insuation Class            | 180°C (Class F)                                                                      |
| BIL (Insulation) Level     | 10kV                                                                                 |
| Efficiency (@35% Load) %   | N/A                                                                                  |
| Impedance Range            | <u>5.0 - 7.0%</u>                                                                    |
| Sound (db)                 | 40                                                                                   |
| Enclosure Type             | Type-1 Indoor                                                                        |
| Enclosure Size             | See Enclosure Chart                                                                  |
| Finish/Colour              | Semigloss - Black                                                                    |
| Standards & Certifications | CSA Certified File No. LR34493, UL Listed File No. E110286, ISO 9001:2015 Registered |