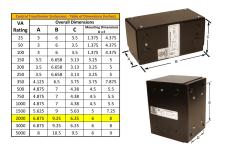

#### **SCHEMATIC/DIAGRAM AND DIMENSION PICTURES**

Single Phase Control Transformer with a capacity of 2000VA, transforming 277 Volts to 120/240 Volts