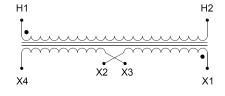

#### SCHEMATIC/DIAGRAM AND DIMENSION PICTURES

Single Phase Control Transformer with a capacity of 2000VA, transforming 277 Volts to 120/240 Volts

**OFFICIAL QUOTE** 

#### **PRODUCT SPECIFICATIONS**

| Weight                     | 50 lbs                                                                                                |
|----------------------------|-------------------------------------------------------------------------------------------------------|
| Phases                     | 1                                                                                                     |
| Connection                 | <u>1Ph-CT-SD-SD</u>                                                                                   |
| Primary Voltage            | <u>120/240</u>                                                                                        |
| Primary Max Current        | <u>7.22A</u>                                                                                          |
| Primary Markings           | <u>H1-H2</u>                                                                                          |
| Primary Terminals          | <u>Leads</u>                                                                                          |
| Secondary Voltage          | <u>120/240</u>                                                                                        |
| Secondary Max Current      | <u>16.67A</u>                                                                                         |
| Secondary Markings         | <u>X1-X2-X3-X4</u>                                                                                    |
| Secondary Terminals        | <u>Leads</u>                                                                                          |
| Primary Taps               | N/A                                                                                                   |
| Conductor Material         | <u>Copper</u>                                                                                         |
| Temperatue Rise            | <u>115°C</u>                                                                                          |
| Insuation Class            | <u>180°C (Class F)</u>                                                                                |
| BIL (Insulation) Level     | <u>10kV</u>                                                                                           |
| Efficiency (@35% Load) %   | <u>N/A</u>                                                                                            |
| Impedance Range            | <u>5.0 – 7.0%</u>                                                                                     |
| Sound (db)                 | <u>40</u>                                                                                             |
| Enclosure Type             | <u>Type-1 Indoor</u>                                                                                  |
| Enclosure Size             | See Enclosure Chart                                                                                   |
| Finish/Colour              | <u>Semigloss – Black</u>                                                                              |
| Standards & Certifications | <u>CSA Certified File No. LR34493, UL Listed File No. E110286, ISO 9001:2015</u><br><u>Registered</u> |