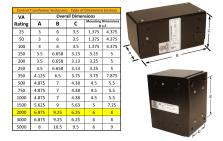

#### SCHEMATIC/DIAGRAM AND DIMENSION PICTURES

Single Phase Control Transformer with a capacity of 2000VA, transforming 277 Volts to 120/240 Volts

**OFFICIAL QUOTE** 

#### **PRODUCT SPECIFICATIONS**

| Weight                     | 50 lbs                                                                                                |
|----------------------------|-------------------------------------------------------------------------------------------------------|
| Phases                     | 1                                                                                                     |
| Connection                 | <u>1Ph-CT-SD-SD</u>                                                                                   |
| Primary Voltage            | <u>120/240</u>                                                                                        |
| Primary Max Current        | <u>7.22A</u>                                                                                          |
| Primary Markings           | <u>H1-H2</u>                                                                                          |
| Primary Terminals          | <u>Leads</u>                                                                                          |
| Secondary Voltage          | <u>120/240</u>                                                                                        |
| Secondary Max Current      | <u>16.67A</u>                                                                                         |
| Secondary Markings         | <u>X1-X2-X3-X4</u>                                                                                    |
| Secondary Terminals        | <u>Leads</u>                                                                                          |
| Primary Taps               | N/A                                                                                                   |
| Conductor Material         | <u>Copper</u>                                                                                         |
| Temperatue Rise            | <u>115°C</u>                                                                                          |
| Insuation Class            | <u>180°C (Class F)</u>                                                                                |
| BIL (Insulation) Level     | <u>10kV</u>                                                                                           |
| Efficiency (@35% Load) %   | <u>N/A</u>                                                                                            |
| Impedance Range            | <u>5.0 – 7.0%</u>                                                                                     |
| Sound (db)                 | <u>40</u>                                                                                             |
| Enclosure Type             | <u>Type-1 Indoor</u>                                                                                  |
| Enclosure Size             | See Enclosure Chart                                                                                   |
| Finish/Colour              | <u>Semigloss – Black</u>                                                                              |
| Standards & Certifications | <u>CSA Certified File No. LR34493, UL Listed File No. E110286, ISO 9001:2015</u><br><u>Registered</u> |