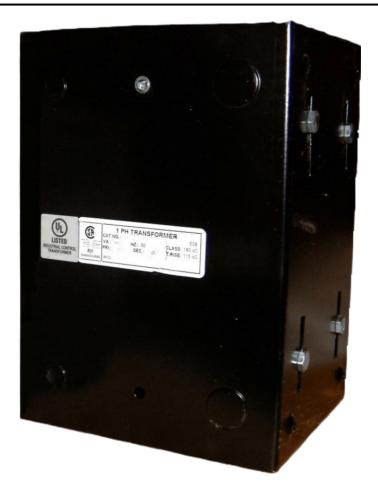

# \$733.46 CAD

Single Phase Control Transformer with a capacity of 2000VA, transforming 277 Volts to 120/240 Volts

SKU: CE2000D-K Categories: <u>Control Transformers</u>

#### SCHEMATIC/DIAGRAM AND DIMENSION PICTURES

Single Phase Control Transformer with a capacity of 2000VA, transforming 277 Volts to 120/240 Volts

**OFFICIAL QUOTE** 