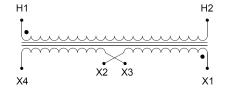

#### SCHEMATIC/DIAGRAM AND DIMENSION PICTURES

Single Phase Control Transformer with a capacity of 2000VA, transforming 277 Volts to 120/240 Volts

**OFFICIAL QUOTE** 

#### **PRODUCT SPECIFICATIONS**

| Weight                     | 50 lbs                                                                                         |
|----------------------------|------------------------------------------------------------------------------------------------|
| Phases                     | 1                                                                                              |
| Connection                 | <u>1Ph-CT-SD-SD</u>                                                                            |
| Primary Voltage            | <u>120/240</u>                                                                                 |
| Primary Max Current        | <u>7.22A</u>                                                                                   |
| Primary Markings           | <u>H1-H2</u>                                                                                   |
| Primary Terminals          | Leads                                                                                          |
| Secondary Voltage          | <u>120/240</u>                                                                                 |
| Secondary Max Current      | <u>16.67A</u>                                                                                  |
| Secondary Markings         | <u>X1-X2-X3-X4</u>                                                                             |
| Secondary Terminals        | <u>Leads</u>                                                                                   |
| Primary Taps               | <u>N/A</u>                                                                                     |
| Conductor Material         | <u>Copper</u>                                                                                  |
| Temperatue Rise            | <u>115°C</u>                                                                                   |
| Insuation Class            | <u>180°C (Class F)</u>                                                                         |
| BIL (Insulation) Level     | <u>10kV</u>                                                                                    |
| Efficiency (@35% Load) %   | <u>N/A</u>                                                                                     |
| Impedance Range            | <u>5.0 – 7.0%</u>                                                                              |
| Sound (db)                 | <u>40</u>                                                                                      |
| Enclosure Type             | Type-1 Indoor                                                                                  |
| Enclosure Size             | See Enclosure Chart                                                                            |
| Finish/Colour              | <u>Semigloss – Black</u>                                                                       |
| Standards & Certifications | <u>CSA Certified File No. LR34493, UL Listed File No. E110286, ISO 9001:2015</u><br>Registered |