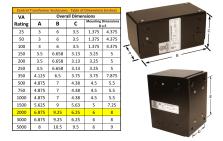

#### SCHEMATIC/DIAGRAM AND DIMENSION PICTURES

Single Phase Control Transformer with a capacity of 2000VA, transforming 277 Volts to 120/240 Volts

**OFFICIAL QUOTE** 

#### **PRODUCT SPECIFICATIONS**

| Weight                     | 50 lbs                                                                                         |
|----------------------------|------------------------------------------------------------------------------------------------|
| Phases                     | 1                                                                                              |
| Connection                 | <u>1Ph-CT-SD-SD</u>                                                                            |
| Primary Voltage            | <u>120/240</u>                                                                                 |
| Primary Max Current        | <u>7.22A</u>                                                                                   |
| Primary Markings           | <u>H1-H2</u>                                                                                   |
| Primary Terminals          | Leads                                                                                          |
| Secondary Voltage          | <u>120/240</u>                                                                                 |
| Secondary Max Current      | <u>16.67A</u>                                                                                  |
| Secondary Markings         | <u>X1-X2-X3-X4</u>                                                                             |
| Secondary Terminals        | <u>Leads</u>                                                                                   |
| Primary Taps               | <u>N/A</u>                                                                                     |
| Conductor Material         | <u>Copper</u>                                                                                  |
| Temperatue Rise            | <u>115°C</u>                                                                                   |
| Insuation Class            | <u>180°C (Class F)</u>                                                                         |
| BIL (Insulation) Level     | <u>10kV</u>                                                                                    |
| Efficiency (@35% Load) %   | <u>N/A</u>                                                                                     |
| Impedance Range            | <u>5.0 – 7.0%</u>                                                                              |
| Sound (db)                 | <u>40</u>                                                                                      |
| Enclosure Type             | Type-1 Indoor                                                                                  |
| Enclosure Size             | See Enclosure Chart                                                                            |
| Finish/Colour              | <u>Semigloss – Black</u>                                                                       |
| Standards & Certifications | <u>CSA Certified File No. LR34493, UL Listed File No. E110286, ISO 9001:2015</u><br>Registered |