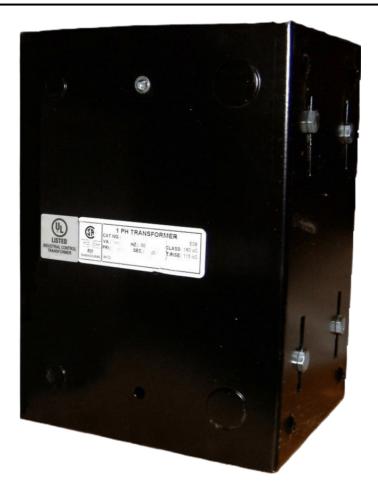

# \$733.46 CAD

Single Phase Control Transformer with a capacity of 2000VA, transforming 277 Volts to 120/240 Volts

SKU: CE2000D-K Categories: <u>Control Transformers</u>

#### SCHEMATIC/DIAGRAM AND DIMENSION PICTURES

Single Phase Control Transformer with a capacity of 2000VA, transforming 277 Volts to 120/240 Volts

**OFFICIAL QUOTE** 