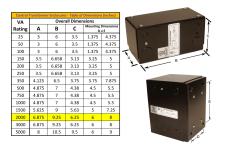

#### **SCHEMATIC/DIAGRAM AND DIMENSION PICTURES**

Single Phase Control Transformer with a capacity of 2000VA, transforming 277 Volts to 120/240 Volts