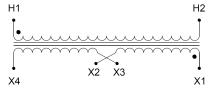

#### **SCHEMATIC/DIAGRAM AND DIMENSION PICTURES**

Single Phase Control Transformer with a capacity of 2000VA, transforming 277 Volts to 120/240 Volts

### **PRODUCT SPECIFICATIONS**

| PRODUCT SPECIFICATIONS     |                                                                                      |
|----------------------------|--------------------------------------------------------------------------------------|
| Weight                     | 50 lbs                                                                               |
| Phases                     | 1                                                                                    |
| Connection                 | 1Ph-CT-SD-SD                                                                         |
| Primary Voltage            | 120/240                                                                              |
| Primary Max Current        | 7.22A                                                                                |
| Primary Markings           | <u>H1-H2</u>                                                                         |
| Primary Terminals          | <u>Leads</u>                                                                         |
| Secondary Voltage          | 120/240                                                                              |
| Secondary Max Current      | 16.67A                                                                               |
| Secondary Markings         | X1-X2-X3-X4                                                                          |
| Secondary Terminals        | <u>Leads</u>                                                                         |
| Primary Taps               | N/A                                                                                  |
| Conductor Material         | Copper                                                                               |
| Temperatue Rise            | <u>115°C</u>                                                                         |
| Insuation Class            | 180°C (Class F)                                                                      |
| BIL (Insulation) Level     | 10kV                                                                                 |
| Efficiency (@35% Load) %   | N/A                                                                                  |
| Impedance Range            | <u>5.0 - 7.0%</u>                                                                    |
| Sound (db)                 | 40                                                                                   |
| Enclosure Type             | Type-1 Indoor                                                                        |
| Enclosure Size             | See Enclosure Chart                                                                  |
| Finish/Colour              | Semigloss - Black                                                                    |
| Standards & Certifications | CSA Certified File No. LR34493, UL Listed File No. E110286, ISO 9001:2015 Registered |