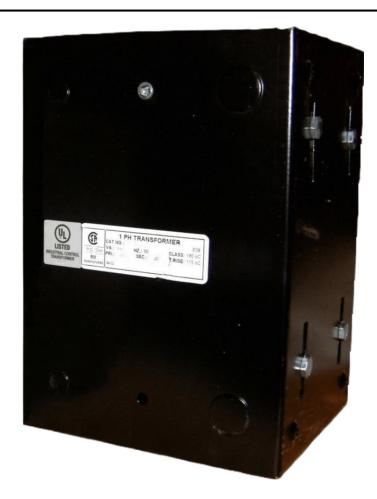

## 2000VA 277 VOLTS TO 120/240 VOLTS SINGLE PHASE CONTROL TRANSFORMER

\$733.46 CAD

Single Phase Control Transformer with a capacity of 2000VA, transforming 277 Volts to 120/240 Volts

**SKU:** CE2000D-K

**Categories:** Control Transformers

### **PRODUCT SPECIFICATIONS**

| PRODUCT SPECIFICATIONS     |                                                                                      |
|----------------------------|--------------------------------------------------------------------------------------|
| Weight                     | 50 lbs                                                                               |
| Phases                     | 1                                                                                    |
| Connection                 | 1Ph-CT-SD-SD                                                                         |
| Primary Voltage            | 120/240                                                                              |
| Primary Max Current        | 7.22A                                                                                |
| Primary Markings           | <u>H1-H2</u>                                                                         |
| Primary Terminals          | <u>Leads</u>                                                                         |
| Secondary Voltage          | 120/240                                                                              |
| Secondary Max Current      | 16.67A                                                                               |
| Secondary Markings         | X1-X2-X3-X4                                                                          |
| Secondary Terminals        | <u>Leads</u>                                                                         |
| Primary Taps               | N/A                                                                                  |
| Conductor Material         | Copper                                                                               |
| Temperatue Rise            | <u>115°C</u>                                                                         |
| Insuation Class            | 180°C (Class F)                                                                      |
| BIL (Insulation) Level     | 10kV                                                                                 |
| Efficiency (@35% Load) %   | N/A                                                                                  |
| Impedance Range            | <u>5.0 - 7.0%</u>                                                                    |
| Sound (db)                 | 40                                                                                   |
| Enclosure Type             | Type-1 Indoor                                                                        |
| Enclosure Size             | See Enclosure Chart                                                                  |
| Finish/Colour              | Semigloss - Black                                                                    |
| Standards & Certifications | CSA Certified File No. LR34493, UL Listed File No. E110286, ISO 9001:2015 Registered |