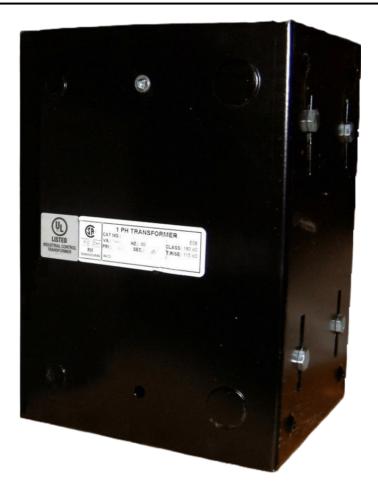

# \$733.46 CAD

Single Phase Control Transformer with a capacity of 2000VA, transforming 277 Volts to 120/240 Volts

SKU: CE2000D-K Categories: <u>Control Transformers</u>

#### **PRODUCT SPECIFICATIONS**

| Weight                     | 50 lbs                                                                                                |
|----------------------------|-------------------------------------------------------------------------------------------------------|
| Phases                     | 1                                                                                                     |
| Connection                 | <u>1Ph-CT-SD-SD</u>                                                                                   |
| Primary Voltage            | <u>120/240</u>                                                                                        |
| Primary Max Current        | <u>7.22A</u>                                                                                          |
| Primary Markings           | <u>H1-H2</u>                                                                                          |
| Primary Terminals          | <u>Leads</u>                                                                                          |
| Secondary Voltage          | 120/240                                                                                               |
| Secondary Max Current      | <u>16.67A</u>                                                                                         |
| Secondary Markings         | <u>X1-X2-X3-X4</u>                                                                                    |
| Secondary Terminals        | <u>Leads</u>                                                                                          |
| Primary Taps               | N/A                                                                                                   |
| Conductor Material         | <u>Copper</u>                                                                                         |
| Temperatue Rise            | <u>115°C</u>                                                                                          |
| Insuation Class            | <u>180°C (Class F)</u>                                                                                |
| BIL (Insulation) Level     | <u>10kV</u>                                                                                           |
| Efficiency (@35% Load) %   | N/A                                                                                                   |
| Impedance Range            | <u>5.0 – 7.0%</u>                                                                                     |
| Sound (db)                 | <u>40</u>                                                                                             |
| Enclosure Type             | Type-1 Indoor                                                                                         |
| Enclosure Size             | See Enclosure Chart                                                                                   |
| Finish/Colour              | <u>Semigloss – Black</u>                                                                              |
| Standards & Certifications | <u>CSA Certified File No. LR34493, UL Listed File No. E110286, ISO 9001:2015</u><br><u>Registered</u> |