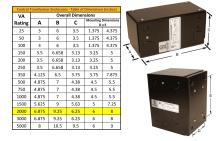

#### SCHEMATIC/DIAGRAM AND DIMENSION PICTURES

Single Phase Control Transformer with a capacity of 2000VA, transforming 277 Volts to 120/240 Volts

**OFFICIAL QUOTE** 

#### **PRODUCT SPECIFICATIONS**

| Weight                     | 50 lbs                                                                                                |
|----------------------------|-------------------------------------------------------------------------------------------------------|
| Phases                     | 1                                                                                                     |
| Connection                 | <u>1Ph-CT-SD-SD</u>                                                                                   |
| Primary Voltage            | <u>120/240</u>                                                                                        |
| Primary Max Current        | <u>7.22A</u>                                                                                          |
| Primary Markings           | <u>H1-H2</u>                                                                                          |
| Primary Terminals          | <u>Leads</u>                                                                                          |
| Secondary Voltage          | 120/240                                                                                               |
| Secondary Max Current      | <u>16.67A</u>                                                                                         |
| Secondary Markings         | <u>X1-X2-X3-X4</u>                                                                                    |
| Secondary Terminals        | <u>Leads</u>                                                                                          |
| Primary Taps               | N/A                                                                                                   |
| Conductor Material         | <u>Copper</u>                                                                                         |
| Temperatue Rise            | <u>115°C</u>                                                                                          |
| Insuation Class            | <u>180°C (Class F)</u>                                                                                |
| BIL (Insulation) Level     | <u>10kV</u>                                                                                           |
| Efficiency (@35% Load) %   | N/A                                                                                                   |
| Impedance Range            | <u>5.0 – 7.0%</u>                                                                                     |
| Sound (db)                 | <u>40</u>                                                                                             |
| Enclosure Type             | Type-1 Indoor                                                                                         |
| Enclosure Size             | See Enclosure Chart                                                                                   |
| Finish/Colour              | <u>Semigloss – Black</u>                                                                              |
| Standards & Certifications | <u>CSA Certified File No. LR34493, UL Listed File No. E110286, ISO 9001:2015</u><br><u>Registered</u> |