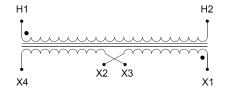

#### SCHEMATIC/DIAGRAM AND DIMENSION PICTURES

Single Phase Control Transformer with a capacity of 2000VA, transforming 277 Volts to 120/240 Volts

**OFFICIAL QUOTE** 

#### **PRODUCT SPECIFICATIONS**

| Weight                     | 50 lbs                                                                                                |
|----------------------------|-------------------------------------------------------------------------------------------------------|
| Phases                     | 1                                                                                                     |
| Connection                 | <u>1Ph-CT-SD-SD</u>                                                                                   |
| Primary Voltage            | <u>120/240</u>                                                                                        |
| Primary Max Current        | <u>7.22A</u>                                                                                          |
| Primary Markings           | <u>H1-H2</u>                                                                                          |
| Primary Terminals          | <u>Leads</u>                                                                                          |
| Secondary Voltage          | 120/240                                                                                               |
| Secondary Max Current      | <u>16.67A</u>                                                                                         |
| Secondary Markings         | <u>X1-X2-X3-X4</u>                                                                                    |
| Secondary Terminals        | <u>Leads</u>                                                                                          |
| Primary Taps               | N/A                                                                                                   |
| Conductor Material         | <u>Copper</u>                                                                                         |
| Temperatue Rise            | <u>115°C</u>                                                                                          |
| Insuation Class            | <u>180°C (Class F)</u>                                                                                |
| BIL (Insulation) Level     | <u>10kV</u>                                                                                           |
| Efficiency (@35% Load) %   | N/A                                                                                                   |
| Impedance Range            | <u>5.0 – 7.0%</u>                                                                                     |
| Sound (db)                 | <u>40</u>                                                                                             |
| Enclosure Type             | Type-1 Indoor                                                                                         |
| Enclosure Size             | See Enclosure Chart                                                                                   |
| Finish/Colour              | <u>Semigloss – Black</u>                                                                              |
| Standards & Certifications | <u>CSA Certified File No. LR34493, UL Listed File No. E110286, ISO 9001:2015</u><br><u>Registered</u> |