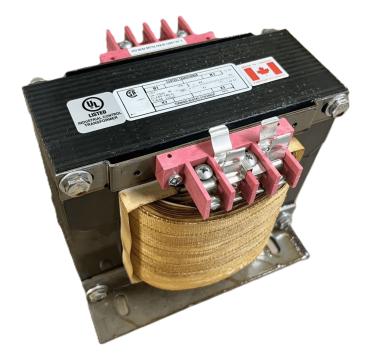

# \$669.76 CAD

Single Phase Control Transformer with a capacity of 2000VA, transforming 277 Volts to 120/240 Volts

SKU: CS2000D-K Categories: <u>Control Transformers</u>

#### SCHEMATIC/DIAGRAM AND DIMENSION PICTURES

Single Phase Control Transformer with a capacity of 2000VA, transforming 277 Volts to 120/240 Volts

**OFFICIAL QUOTE** 

#### 2000VA 277 VOLTS TO 120/240 VOLTS SINGLE PHASE CONTROL TRANSFORMER

| VA                   |            |
|----------------------|------------|
| Country/Manufacturer | Canada/RPM |