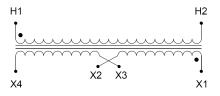

#### SCHEMATIC/DIAGRAM AND DIMENSION PICTURES

Single Phase Control Transformer with a capacity of 2000VA, transforming 277 Volts to 120/240 Volts

**OFFICIAL QUOTE** 

#### **PRODUCT SPECIFICATIONS**

| Weight                     | 50 lbs                                                                                         |
|----------------------------|------------------------------------------------------------------------------------------------|
| Phases                     | 1                                                                                              |
| Connection                 | 1Ph-CT-SD-SD                                                                                   |
| Primary Voltage            | <u>120/240</u>                                                                                 |
| Primary Max Current        | <u>7.22A</u>                                                                                   |
| Primary Markings           | <u>H1-H2</u>                                                                                   |
| Primary Terminals          | Terminals                                                                                      |
| Secondary Voltage          | <u>120/240</u>                                                                                 |
| Secondary Max Current      | <u>16.67A</u>                                                                                  |
| Secondary Markings         | <u>X1-X2-X3-X4</u>                                                                             |
| Secondary Terminals        | <u>Terminals</u>                                                                               |
| Primary Taps               | <u>N/A</u>                                                                                     |
| Conductor Material         | <u>Copper</u>                                                                                  |
| Temperatue Rise            | <u>115°C</u>                                                                                   |
| Insuation Class            | <u>180°C (Class F)</u>                                                                         |
| BIL (Insulation) Level     | <u>10kV</u>                                                                                    |
| Efficiency (@35% Load) %   | <u>N/A</u>                                                                                     |
| Impedance Range            | <u>5.0 – 7.0%</u>                                                                              |
| Sound (db)                 | <u>40</u>                                                                                      |
| Enclosure Type             | Core & Coil                                                                                    |
| Enclosure Size             | See Core & Coil Chart                                                                          |
| Finish/Colour              | N/A                                                                                            |
| Standards & Certifications | <u>CSA Certified File No. LR34493, UL Listed File No. E110286, ISO 9001:2015</u><br>Registered |