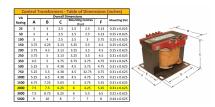

#### SCHEMATIC/DIAGRAM AND DIMENSION PICTURES

Single Phase Control Transformer with a capacity of 2000VA, transforming 277 Volts to 120/240 Volts

**OFFICIAL QUOTE** 

#### **PRODUCT SPECIFICATIONS**

| Weight                     | 50 lbs                                                                                         |
|----------------------------|------------------------------------------------------------------------------------------------|
| Phases                     | 1                                                                                              |
| Connection                 | 1Ph-CT-SD-SD                                                                                   |
| Primary Voltage            | <u>120/240</u>                                                                                 |
| Primary Max Current        | <u>7.22A</u>                                                                                   |
| Primary Markings           | <u>H1-H2</u>                                                                                   |
| Primary Terminals          | Terminals                                                                                      |
| Secondary Voltage          | <u>120/240</u>                                                                                 |
| Secondary Max Current      | <u>16.67A</u>                                                                                  |
| Secondary Markings         | <u>X1-X2-X3-X4</u>                                                                             |
| Secondary Terminals        | <u>Terminals</u>                                                                               |
| Primary Taps               | <u>N/A</u>                                                                                     |
| Conductor Material         | <u>Copper</u>                                                                                  |
| Temperatue Rise            | <u>115°C</u>                                                                                   |
| Insuation Class            | <u>180°C (Class F)</u>                                                                         |
| BIL (Insulation) Level     | <u>10kV</u>                                                                                    |
| Efficiency (@35% Load) %   | <u>N/A</u>                                                                                     |
| Impedance Range            | <u>5.0 – 7.0%</u>                                                                              |
| Sound (db)                 | <u>40</u>                                                                                      |
| Enclosure Type             | Core & Coil                                                                                    |
| Enclosure Size             | See Core & Coil Chart                                                                          |
| Finish/Colour              | N/A                                                                                            |
| Standards & Certifications | <u>CSA Certified File No. LR34493, UL Listed File No. E110286, ISO 9001:2015</u><br>Registered |