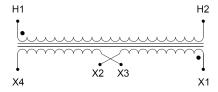

#### **SCHEMATIC/DIAGRAM AND DIMENSION PICTURES**

Single Phase Control Transformer with a capacity of 2000VA, transforming 277 Volts to 120/240 Volts

### **PRODUCT SPECIFICATIONS**

| Weight                     | 50 lbs                                                                               |
|----------------------------|--------------------------------------------------------------------------------------|
| Phases                     | 1                                                                                    |
| Connection                 | 1Ph-CT-SD-SD                                                                         |
| Primary Voltage            | 120/240                                                                              |
| Primary Max Current        | 7.22A                                                                                |
| Primary Markings           | H1-H2                                                                                |
| Primary Terminals          | <u>Terminals</u>                                                                     |
| Secondary Voltage          | 120/240                                                                              |
| Secondary Max Current      | 16.67A                                                                               |
| Secondary Markings         | <u>X1-X2-X3-X4</u>                                                                   |
| Secondary Terminals        | <u>Terminals</u>                                                                     |
| Primary Taps               | N/A                                                                                  |
| Conductor Material         | Copper                                                                               |
| Temperatue Rise            | <u>115°C</u>                                                                         |
| Insuation Class            | 180°C (Class F)                                                                      |
| BIL (Insulation) Level     | <u>10kV</u>                                                                          |
| Efficiency (@35% Load) %   | N/A                                                                                  |
| Impedance Range            | <u>5.0 - 7.0%</u>                                                                    |
| Sound (db)                 | 40                                                                                   |
| Enclosure Type             | Core & Coil                                                                          |
| Enclosure Size             | See Core & Coil Chart                                                                |
| Finish/Colour              | N/A                                                                                  |
| Standards & Certifications | CSA Certified File No. LR34493, UL Listed File No. E110286, ISO 9001:2015 Registered |