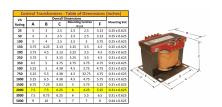

#### **SCHEMATIC/DIAGRAM AND DIMENSION PICTURES**

Single Phase Control Transformer with a capacity of 2000VA, transforming 277 Volts to 120/240 Volts

### **PRODUCT SPECIFICATIONS**

| Weight                     | 50 lbs                                                                               |
|----------------------------|--------------------------------------------------------------------------------------|
| Phases                     | 1                                                                                    |
| Connection                 | 1Ph-CT-SD-SD                                                                         |
| Primary Voltage            | 120/240                                                                              |
| Primary Max Current        | 7.22A                                                                                |
| Primary Markings           | H1-H2                                                                                |
| Primary Terminals          | <u>Terminals</u>                                                                     |
| Secondary Voltage          | 120/240                                                                              |
| Secondary Max Current      | 16.67A                                                                               |
| Secondary Markings         | <u>X1-X2-X3-X4</u>                                                                   |
| Secondary Terminals        | <u>Terminals</u>                                                                     |
| Primary Taps               | N/A                                                                                  |
| Conductor Material         | Copper                                                                               |
| Temperatue Rise            | <u>115°C</u>                                                                         |
| Insuation Class            | 180°C (Class F)                                                                      |
| BIL (Insulation) Level     | <u>10kV</u>                                                                          |
| Efficiency (@35% Load) %   | N/A                                                                                  |
| Impedance Range            | <u>5.0 - 7.0%</u>                                                                    |
| Sound (db)                 | 40                                                                                   |
| Enclosure Type             | Core & Coil                                                                          |
| Enclosure Size             | See Core & Coil Chart                                                                |
| Finish/Colour              | N/A                                                                                  |
| Standards & Certifications | CSA Certified File No. LR34493, UL Listed File No. E110286, ISO 9001:2015 Registered |