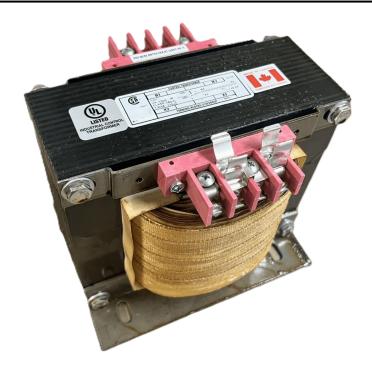

## 2000VA 277 VOLTS TO 120/240 VOLTS SINGLE PHASE CONTROL TRANSFORMER

\$669.76 CAD

Single Phase Control Transformer with a capacity of 2000VA, transforming 277 Volts to 120/240 Volts

**SKU:** CS2000D-K

**Categories:** Control Transformers

#### **SCHEMATIC/DIAGRAM AND DIMENSION PICTURES**

Single Phase Control Transformer with a capacity of 2000VA, transforming 277 Volts to 120/240 Volts