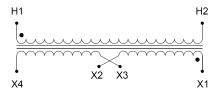

#### **SCHEMATIC/DIAGRAM AND DIMENSION PICTURES**

Single Phase Control Transformer with a capacity of 2000VA, transforming 277 Volts to 120/240 Volts

#### **PRODUCT SPECIFICATIONS**

| Weight                     | 50 lbs                                                                               |
|----------------------------|--------------------------------------------------------------------------------------|
| Phases                     | 1                                                                                    |
| Connection                 | 1Ph-CT-SD-SD                                                                         |
| Primary Voltage            | 120/240                                                                              |
| Primary Max Current        | 7.22A                                                                                |
| Primary Markings           | H1-H2                                                                                |
| Primary Terminals          | <u>Terminals</u>                                                                     |
| Secondary Voltage          | 120/240                                                                              |
| Secondary Max Current      | 16.67A                                                                               |
| Secondary Markings         | <u>X1-X2-X3-X4</u>                                                                   |
| Secondary Terminals        | <u>Terminals</u>                                                                     |
| Primary Taps               | N/A                                                                                  |
| Conductor Material         | Copper                                                                               |
| Temperatue Rise            | <u>115°C</u>                                                                         |
| Insuation Class            | 180°C (Class F)                                                                      |
| BIL (Insulation) Level     | <u>10kV</u>                                                                          |
| Efficiency (@35% Load) %   | N/A                                                                                  |
| Impedance Range            | <u>5.0 - 7.0%</u>                                                                    |
| Sound (db)                 | 40                                                                                   |
| Enclosure Type             | Core & Coil                                                                          |
| Enclosure Size             | See Core & Coil Chart                                                                |
| Finish/Colour              | N/A                                                                                  |
| Standards & Certifications | CSA Certified File No. LR34493, UL Listed File No. E110286, ISO 9001:2015 Registered |