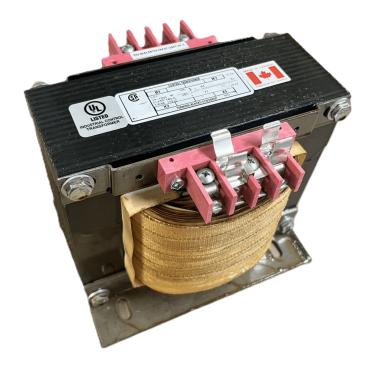

### 2000VA 277 VOLTS TO 120/240 VOLTS SINGLE PHASE CONTROL TRANSFORMER

\$669.76 CAD

Single Phase Control Transformer with a capacity of 2000VA, transforming 277 Volts to 120/240 Volts

**SKU:** CS2000D-K

**Categories:** Control Transformers

# 2000VA 277 VOLTS TO 120/240 VOLTS SINGLE PHASE CONTROL TRANSFORMER

#### **PRODUCT SPECIFICATIONS**

| Weight                     | 50 lbs                                                                               |
|----------------------------|--------------------------------------------------------------------------------------|
| Phases                     | 1                                                                                    |
| Connection                 | 1Ph-CT-SD-SD                                                                         |
| Primary Voltage            | 120/240                                                                              |
| Primary Max Current        | 7.22A                                                                                |
| Primary Markings           | H1-H2                                                                                |
| Primary Terminals          | <u>Terminals</u>                                                                     |
| Secondary Voltage          | 120/240                                                                              |
| Secondary Max Current      | 16.67A                                                                               |
| Secondary Markings         | <u>X1-X2-X3-X4</u>                                                                   |
| Secondary Terminals        | <u>Terminals</u>                                                                     |
| Primary Taps               | N/A                                                                                  |
| Conductor Material         | Copper                                                                               |
| Temperatue Rise            | <u>115°C</u>                                                                         |
| Insuation Class            | 180°C (Class F)                                                                      |
| BIL (Insulation) Level     | <u>10kV</u>                                                                          |
| Efficiency (@35% Load) %   | N/A                                                                                  |
| Impedance Range            | <u>5.0 - 7.0%</u>                                                                    |
| Sound (db)                 | 40                                                                                   |
| Enclosure Type             | Core & Coil                                                                          |
| Enclosure Size             | See Core & Coil Chart                                                                |
| Finish/Colour              | N/A                                                                                  |
| Standards & Certifications | CSA Certified File No. LR34493, UL Listed File No. E110286, ISO 9001:2015 Registered |