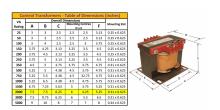

#### **SCHEMATIC/DIAGRAM AND DIMENSION PICTURES**

Single Phase Control Transformer with a capacity of 2000VA, transforming 277 Volts to 120/240 Volts

#### **PRODUCT SPECIFICATIONS**

| PRODUCT SPECIFICATIONS     |                                                                                      |
|----------------------------|--------------------------------------------------------------------------------------|
| Weight                     | 50 lbs                                                                               |
| Phases                     | 1                                                                                    |
| Connection                 | 1Ph-CT-SD-SD                                                                         |
| Primary Voltage            | 120/240                                                                              |
| Primary Max Current        | 7.22A                                                                                |
| Primary Markings           | <u>H1-H2</u>                                                                         |
| Primary Terminals          | <u>Terminals</u>                                                                     |
| Secondary Voltage          | 120/240                                                                              |
| Secondary Max Current      | <u>16.67A</u>                                                                        |
| Secondary Markings         | <u>X1-X2-X3-X4</u>                                                                   |
| Secondary Terminals        | <u>Terminals</u>                                                                     |
| Primary Taps               | N/A                                                                                  |
| Conductor Material         | Copper                                                                               |
| Temperatue Rise            | <u>115°C</u>                                                                         |
| Insuation Class            | 180°C (Class F)                                                                      |
| BIL (Insulation) Level     | <u>10kV</u>                                                                          |
| Efficiency (@35% Load) %   | N/A                                                                                  |
| Impedance Range            | <u>5.0 - 7.0%</u>                                                                    |
| Sound (db)                 | 40                                                                                   |
| Enclosure Type             | Core & Coil                                                                          |
| Enclosure Size             | See Core & Coil Chart                                                                |
| Finish/Colour              | N/A                                                                                  |
| Standards & Certifications | CSA Certified File No. LR34493, UL Listed File No. E110286, ISO 9001:2015 Registered |