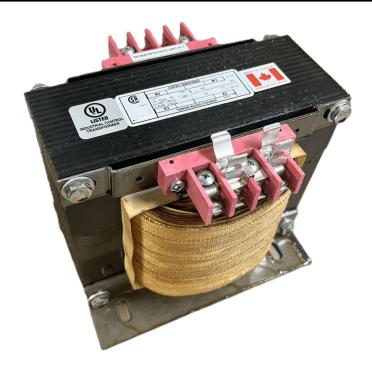

### 2000VA 277 VOLTS TO 120/240 VOLTS SINGLE PHASE CONTROL TRANSFORMER

\$669.76 CAD

Single Phase Control Transformer with a capacity of 2000VA, transforming 277 Volts to 120/240 Volts

**SKU:** CS2000D-K

**Categories:** Control Transformers

#### **SCHEMATIC/DIAGRAM AND DIMENSION PICTURES**

Single Phase Control Transformer with a capacity of 2000VA, transforming 277 Volts to 120/240 Volts