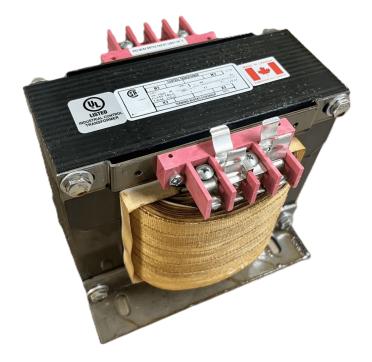

# \$669.76 CAD

Single Phase Control Transformer with a capacity of 2000VA, transforming 277 Volts to 120/240 Volts

SKU: CS2000D-K Categories: <u>Control Transformers</u>

#### SCHEMATIC/DIAGRAM AND DIMENSION PICTURES

Single Phase Control Transformer with a capacity of 2000VA, transforming 277 Volts to 120/240 Volts

**OFFICIAL QUOTE** 