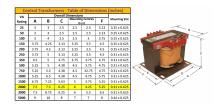

#### SCHEMATIC/DIAGRAM AND DIMENSION PICTURES

Single Phase Control Transformer with a capacity of 2000VA, transforming 277 Volts to 120/240 Volts

**OFFICIAL QUOTE** 

#### **PRODUCT SPECIFICATIONS**

| Weight                     | 50 lbs                                                                                                |
|----------------------------|-------------------------------------------------------------------------------------------------------|
| Phases                     | 1                                                                                                     |
| Connection                 | <u>1Ph-CT-SD-SD</u>                                                                                   |
| Primary Voltage            | <u>120/240</u>                                                                                        |
| Primary Max Current        | <u>7.22A</u>                                                                                          |
| Primary Markings           | <u>H1-H2</u>                                                                                          |
| Primary Terminals          | <u>Terminals</u>                                                                                      |
| Secondary Voltage          | <u>120/240</u>                                                                                        |
| Secondary Max Current      | <u>16.67A</u>                                                                                         |
| Secondary Markings         | <u>X1-X2-X3-X4</u>                                                                                    |
| Secondary Terminals        | <u>Terminals</u>                                                                                      |
| Primary Taps               | N/A                                                                                                   |
| Conductor Material         | <u>Copper</u>                                                                                         |
| Temperatue Rise            | <u>115°C</u>                                                                                          |
| Insuation Class            | <u>180°C (Class F)</u>                                                                                |
| BIL (Insulation) Level     | <u>10kV</u>                                                                                           |
| Efficiency (@35% Load) %   | <u>N/A</u>                                                                                            |
| Impedance Range            | <u>5.0 – 7.0%</u>                                                                                     |
| Sound (db)                 | <u>40</u>                                                                                             |
| Enclosure Type             | Core & Coil                                                                                           |
| Enclosure Size             | See Core & Coil Chart                                                                                 |
| Finish/Colour              | N/A                                                                                                   |
| Standards & Certifications | <u>CSA Certified File No. LR34493, UL Listed File No. E110286, ISO 9001:2015</u><br><u>Registered</u> |