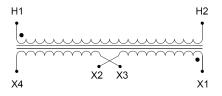

#### SCHEMATIC/DIAGRAM AND DIMENSION PICTURES

Single Phase Control Transformer with a capacity of 2000VA, transforming 277 Volts to 120/240 Volts

**OFFICIAL QUOTE** 

#### **PRODUCT SPECIFICATIONS**

| Weight                     | 50 lbs                                                                                                |
|----------------------------|-------------------------------------------------------------------------------------------------------|
| Phases                     | 1                                                                                                     |
| Connection                 | <u>1Ph-CT-SD-SD</u>                                                                                   |
| Primary Voltage            | <u>120/240</u>                                                                                        |
| Primary Max Current        | <u>7.22A</u>                                                                                          |
| Primary Markings           | <u>H1-H2</u>                                                                                          |
| Primary Terminals          | <u>Terminals</u>                                                                                      |
| Secondary Voltage          | <u>120/240</u>                                                                                        |
| Secondary Max Current      | <u>16.67A</u>                                                                                         |
| Secondary Markings         | <u>X1-X2-X3-X4</u>                                                                                    |
| Secondary Terminals        | <u>Terminals</u>                                                                                      |
| Primary Taps               | N/A                                                                                                   |
| Conductor Material         | <u>Copper</u>                                                                                         |
| Temperatue Rise            | <u>115°C</u>                                                                                          |
| Insuation Class            | <u>180°C (Class F)</u>                                                                                |
| BIL (Insulation) Level     | <u>10kV</u>                                                                                           |
| Efficiency (@35% Load) %   | <u>N/A</u>                                                                                            |
| Impedance Range            | <u>5.0 – 7.0%</u>                                                                                     |
| Sound (db)                 | <u>40</u>                                                                                             |
| Enclosure Type             | Core & Coil                                                                                           |
| Enclosure Size             | See Core & Coil Chart                                                                                 |
| Finish/Colour              | N/A                                                                                                   |
| Standards & Certifications | <u>CSA Certified File No. LR34493, UL Listed File No. E110286, ISO 9001:2015</u><br><u>Registered</u> |