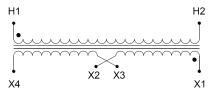

#### **SCHEMATIC/DIAGRAM AND DIMENSION PICTURES**

Single Phase Control Transformer with a capacity of 2000VA, transforming 277 Volts to 120/240 Volts

#### **PRODUCT SPECIFICATIONS**

| PRODUCT SPECIFICATIONS     |                                                                                      |
|----------------------------|--------------------------------------------------------------------------------------|
| Weight                     | 50 lbs                                                                               |
| Phases                     | 1                                                                                    |
| Connection                 | 1Ph-CT-SD-SD                                                                         |
| Primary Voltage            | 120/240                                                                              |
| Primary Max Current        | 7.22A                                                                                |
| Primary Markings           | <u>H1-H2</u>                                                                         |
| Primary Terminals          | <u>Terminals</u>                                                                     |
| Secondary Voltage          | 120/240                                                                              |
| Secondary Max Current      | <u>16.67A</u>                                                                        |
| Secondary Markings         | <u>X1-X2-X3-X4</u>                                                                   |
| Secondary Terminals        | <u>Terminals</u>                                                                     |
| Primary Taps               | N/A                                                                                  |
| Conductor Material         | Copper                                                                               |
| Temperatue Rise            | <u>115°C</u>                                                                         |
| Insuation Class            | 180°C (Class F)                                                                      |
| BIL (Insulation) Level     | <u>10kV</u>                                                                          |
| Efficiency (@35% Load) %   | N/A                                                                                  |
| Impedance Range            | <u>5.0 - 7.0%</u>                                                                    |
| Sound (db)                 | 40                                                                                   |
| Enclosure Type             | Core & Coil                                                                          |
| Enclosure Size             | See Core & Coil Chart                                                                |
| Finish/Colour              | N/A                                                                                  |
| Standards & Certifications | CSA Certified File No. LR34493, UL Listed File No. E110286, ISO 9001:2015 Registered |