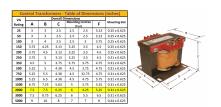

#### **SCHEMATIC/DIAGRAM AND DIMENSION PICTURES**

Single Phase Control Transformer with a capacity of 2000VA, transforming 277 Volts to 120/240 Volts

#### **PRODUCT SPECIFICATIONS**

| PRODUCT SPECIFICATIONS     |                                                                                      |
|----------------------------|--------------------------------------------------------------------------------------|
| Weight                     | 50 lbs                                                                               |
| Phases                     | 1                                                                                    |
| Connection                 | 1Ph-CT-SD-SD                                                                         |
| Primary Voltage            | 120/240                                                                              |
| Primary Max Current        | 7.22A                                                                                |
| Primary Markings           | <u>H1-H2</u>                                                                         |
| Primary Terminals          | <u>Terminals</u>                                                                     |
| Secondary Voltage          | 120/240                                                                              |
| Secondary Max Current      | <u>16.67A</u>                                                                        |
| Secondary Markings         | <u>X1-X2-X3-X4</u>                                                                   |
| Secondary Terminals        | <u>Terminals</u>                                                                     |
| Primary Taps               | N/A                                                                                  |
| Conductor Material         | Copper                                                                               |
| Temperatue Rise            | <u>115°C</u>                                                                         |
| Insuation Class            | 180°C (Class F)                                                                      |
| BIL (Insulation) Level     | <u>10kV</u>                                                                          |
| Efficiency (@35% Load) %   | N/A                                                                                  |
| Impedance Range            | <u>5.0 - 7.0%</u>                                                                    |
| Sound (db)                 | 40                                                                                   |
| Enclosure Type             | Core & Coil                                                                          |
| Enclosure Size             | See Core & Coil Chart                                                                |
| Finish/Colour              | N/A                                                                                  |
| Standards & Certifications | CSA Certified File No. LR34493, UL Listed File No. E110286, ISO 9001:2015 Registered |