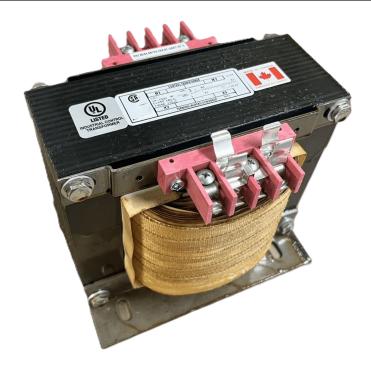

### 2000VA 277 VOLTS TO 120/240 VOLTS SINGLE PHASE CONTROL TRANSFORMER

\$669.76 CAD

Single Phase Control Transformer with a capacity of 2000VA, transforming 277 Volts to 120/240 Volts

**SKU:** CS2000D-K

**Categories:** Control Transformers

#### **SCHEMATIC/DIAGRAM AND DIMENSION PICTURES**

Single Phase Control Transformer with a capacity of 2000VA, transforming 277 Volts to 120/240 Volts