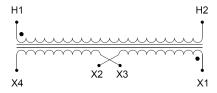

#### **SCHEMATIC/DIAGRAM AND DIMENSION PICTURES**

Single Phase Control Transformer with a capacity of 2000VA, transforming 277 Volts to 120/240 Volts

#### **PRODUCT SPECIFICATIONS**

| PRODUCT SPECIFICATIONS     |                                                                                      |
|----------------------------|--------------------------------------------------------------------------------------|
| Weight                     | 50 lbs                                                                               |
| Phases                     | 1                                                                                    |
| Connection                 | 1Ph-CT-SD-SD                                                                         |
| Primary Voltage            | 120/240                                                                              |
| Primary Max Current        | 7.22A                                                                                |
| Primary Markings           | <u>H1-H2</u>                                                                         |
| Primary Terminals          | <u>Terminals</u>                                                                     |
| Secondary Voltage          | 120/240                                                                              |
| Secondary Max Current      | <u>16.67A</u>                                                                        |
| Secondary Markings         | <u>X1-X2-X3-X4</u>                                                                   |
| Secondary Terminals        | <u>Terminals</u>                                                                     |
| Primary Taps               | N/A                                                                                  |
| Conductor Material         | Copper                                                                               |
| Temperatue Rise            | <u>115°C</u>                                                                         |
| Insuation Class            | 180°C (Class F)                                                                      |
| BIL (Insulation) Level     | <u>10kV</u>                                                                          |
| Efficiency (@35% Load) %   | N/A                                                                                  |
| Impedance Range            | <u>5.0 - 7.0%</u>                                                                    |
| Sound (db)                 | 40                                                                                   |
| Enclosure Type             | Core & Coil                                                                          |
| Enclosure Size             | See Core & Coil Chart                                                                |
| Finish/Colour              | N/A                                                                                  |
| Standards & Certifications | CSA Certified File No. LR34493, UL Listed File No. E110286, ISO 9001:2015 Registered |