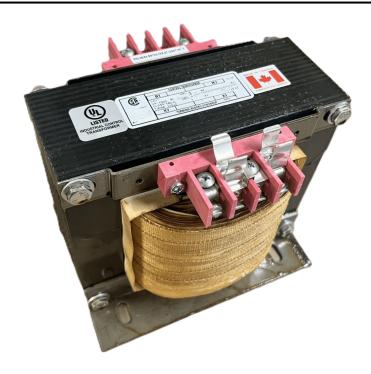

### 2000VA 277 VOLTS TO 120/240 VOLTS SINGLE PHASE CONTROL TRANSFORMER

\$669.76 CAD

Single Phase Control Transformer with a capacity of 2000VA, transforming 277 Volts to 120/240 Volts

**SKU:** CS2000D-K

**Categories:** Control Transformers

#### **SCHEMATIC/DIAGRAM AND DIMENSION PICTURES**

Single Phase Control Transformer with a capacity of 2000VA, transforming 277 Volts to 120/240 Volts