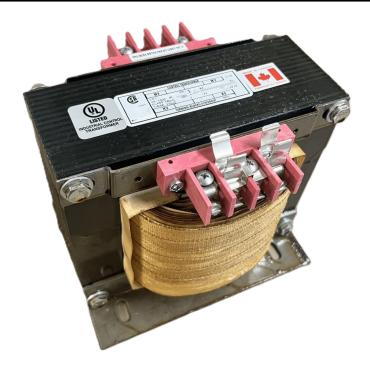

### 2000VA 277 VOLTS TO 120/240 VOLTS SINGLE PHASE CONTROL TRANSFORMER

\$669.76 CAD

Single Phase Control Transformer with a capacity of 2000VA, transforming 277 Volts to 120/240 Volts

**SKU:** CS2000D-K

**Categories:** Control Transformers

#### **SCHEMATIC/DIAGRAM AND DIMENSION PICTURES**

Single Phase Control Transformer with a capacity of 2000VA, transforming 277 Volts to 120/240 Volts