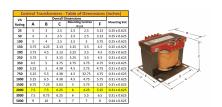

#### **SCHEMATIC/DIAGRAM AND DIMENSION PICTURES**

Single Phase Control Transformer with a capacity of 2000VA, transforming 277 Volts to 120/240 Volts