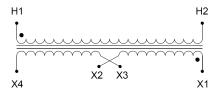

#### **SCHEMATIC/DIAGRAM AND DIMENSION PICTURES**

Single Phase Control Transformer with a capacity of 2000VA, transforming 277 Volts to 120/240 Volts

#### **PRODUCT SPECIFICATIONS**

| PRODUCT SPECIFICATIONS     |                                                                                      |
|----------------------------|--------------------------------------------------------------------------------------|
| Weight                     | 50 lbs                                                                               |
| Phases                     | 1                                                                                    |
| Connection                 | 1Ph-CT-SD-SD                                                                         |
| Primary Voltage            | 120/240                                                                              |
| Primary Max Current        | 7.22A                                                                                |
| Primary Markings           | <u>H1-H2</u>                                                                         |
| Primary Terminals          | <u>Terminals</u>                                                                     |
| Secondary Voltage          | 120/240                                                                              |
| Secondary Max Current      | <u>16.67A</u>                                                                        |
| Secondary Markings         | <u>X1-X2-X3-X4</u>                                                                   |
| Secondary Terminals        | <u>Terminals</u>                                                                     |
| Primary Taps               | N/A                                                                                  |
| Conductor Material         | Copper                                                                               |
| Temperatue Rise            | <u>115°C</u>                                                                         |
| Insuation Class            | 180°C (Class F)                                                                      |
| BIL (Insulation) Level     | <u>10kV</u>                                                                          |
| Efficiency (@35% Load) %   | N/A                                                                                  |
| Impedance Range            | <u>5.0 - 7.0%</u>                                                                    |
| Sound (db)                 | 40                                                                                   |
| Enclosure Type             | Core & Coil                                                                          |
| Enclosure Size             | See Core & Coil Chart                                                                |
| Finish/Colour              | N/A                                                                                  |
| Standards & Certifications | CSA Certified File No. LR34493, UL Listed File No. E110286, ISO 9001:2015 Registered |