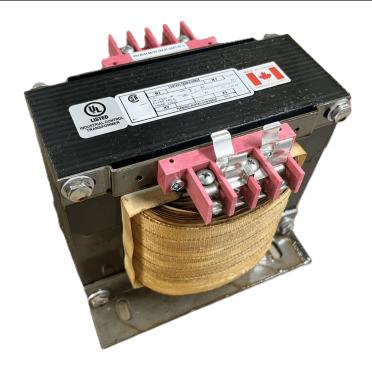

### 2000VA 277 VOLTS TO 120/240 VOLTS SINGLE PHASE CONTROL TRANSFORMER

\$669.76 CAD

Single Phase Control Transformer with a capacity of 2000VA, transforming 277 Volts to 120/240 Volts

**SKU:** CS2000D-K

**Categories:** Control Transformers

#### **PRODUCT SPECIFICATIONS**

| PRODUCT SPECIFICATIONS     |                                                                                      |
|----------------------------|--------------------------------------------------------------------------------------|
| Weight                     | 50 lbs                                                                               |
| Phases                     | 1                                                                                    |
| Connection                 | 1Ph-CT-SD-SD                                                                         |
| Primary Voltage            | 120/240                                                                              |
| Primary Max Current        | 7.22A                                                                                |
| Primary Markings           | <u>H1-H2</u>                                                                         |
| Primary Terminals          | <u>Terminals</u>                                                                     |
| Secondary Voltage          | 120/240                                                                              |
| Secondary Max Current      | <u>16.67A</u>                                                                        |
| Secondary Markings         | <u>X1-X2-X3-X4</u>                                                                   |
| Secondary Terminals        | <u>Terminals</u>                                                                     |
| Primary Taps               | N/A                                                                                  |
| Conductor Material         | Copper                                                                               |
| Temperatue Rise            | <u>115°C</u>                                                                         |
| Insuation Class            | 180°C (Class F)                                                                      |
| BIL (Insulation) Level     | <u>10kV</u>                                                                          |
| Efficiency (@35% Load) %   | N/A                                                                                  |
| Impedance Range            | <u>5.0 - 7.0%</u>                                                                    |
| Sound (db)                 | 40                                                                                   |
| Enclosure Type             | Core & Coil                                                                          |
| Enclosure Size             | See Core & Coil Chart                                                                |
| Finish/Colour              | N/A                                                                                  |
| Standards & Certifications | CSA Certified File No. LR34493, UL Listed File No. E110286, ISO 9001:2015 Registered |