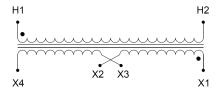

#### **SCHEMATIC/DIAGRAM AND DIMENSION PICTURES**

Single Phase Control Transformer with a capacity of 2000VA, transforming 277 Volts to 120/240 Volts

#### **PRODUCT SPECIFICATIONS**

| PRODUCT SPECIFICATIONS     |                                                                                      |
|----------------------------|--------------------------------------------------------------------------------------|
| Weight                     | 50 lbs                                                                               |
| Phases                     | 1                                                                                    |
| Connection                 | 1Ph-CT-SD-SD                                                                         |
| Primary Voltage            | 120/240                                                                              |
| Primary Max Current        | 7.22A                                                                                |
| Primary Markings           | <u>H1-H2</u>                                                                         |
| Primary Terminals          | <u>Terminals</u>                                                                     |
| Secondary Voltage          | 120/240                                                                              |
| Secondary Max Current      | <u>16.67A</u>                                                                        |
| Secondary Markings         | <u>X1-X2-X3-X4</u>                                                                   |
| Secondary Terminals        | <u>Terminals</u>                                                                     |
| Primary Taps               | N/A                                                                                  |
| Conductor Material         | Copper                                                                               |
| Temperatue Rise            | <u>115°C</u>                                                                         |
| Insuation Class            | 180°C (Class F)                                                                      |
| BIL (Insulation) Level     | <u>10kV</u>                                                                          |
| Efficiency (@35% Load) %   | N/A                                                                                  |
| Impedance Range            | <u>5.0 - 7.0%</u>                                                                    |
| Sound (db)                 | 40                                                                                   |
| Enclosure Type             | Core & Coil                                                                          |
| Enclosure Size             | See Core & Coil Chart                                                                |
| Finish/Colour              | N/A                                                                                  |
| Standards & Certifications | CSA Certified File No. LR34493, UL Listed File No. E110286, ISO 9001:2015 Registered |