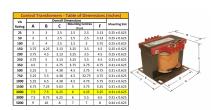

#### **SCHEMATIC/DIAGRAM AND DIMENSION PICTURES**

Single Phase Control Transformer with a capacity of 2000VA, transforming 277 Volts to 120/240 Volts