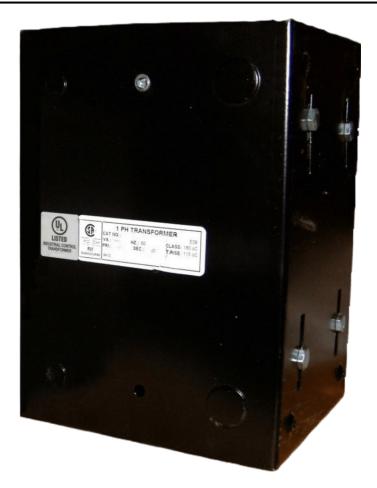

#### **PRODUCT SPECIFICATIONS**

| Weight                     | 8 lbs                                                                                   |
|----------------------------|-----------------------------------------------------------------------------------------|
| Phases                     | 1                                                                                       |
| Connection                 | <u>1Ph-CT-DD-SD</u>                                                                     |
| Primary Voltage            | 240/480                                                                                 |
| Primary Max Current        | <u>8.33A</u>                                                                            |
| Primary Markings           | <u>H1-H2-H3-H4</u>                                                                      |
| Primary Terminals          | Leads                                                                                   |
| Secondary Voltage          | 120/240                                                                                 |
| Secondary Max Current      | <u>16.67A</u>                                                                           |
| Secondary Markings         | <u>X1-X2-X3-X4</u>                                                                      |
| Secondary Terminals        | Leads                                                                                   |
| Primary Taps               | N/A                                                                                     |
| Conductor Material         | Copper                                                                                  |
| Temperatue Rise            | <u>115°C</u>                                                                            |
| Insuation Class            | <u>180°C (Class F)</u>                                                                  |
| BIL (Insulation) Level     | <u>10kV</u>                                                                             |
| Efficiency (@35% Load) %   | <u>N/A</u>                                                                              |
| Impedance Range            | <u>5.0 – 7.0%</u>                                                                       |
| Sound (db)                 | 40                                                                                      |
| Enclosure Type             | <u>Type-1 Indoor</u>                                                                    |
| Enclosure Size             | See Enclosure Chart                                                                     |
| Finish/Colour              | <u>Semigloss – Black</u>                                                                |
| Standards & Certifications | CSA Certified File No. LR34493, UL Listed File No. E110286, ISO 9001:2015<br>Registered |