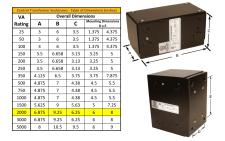

#### SCHEMATIC/DIAGRAM AND DIMENSION PICTURES

Single Phase Control Transformer with a capacity of 2000VA, transforming 240/480 Volts to 120/240 Volts

**OFFICIAL QUOTE** 