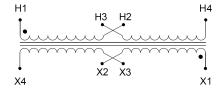

#### SCHEMATIC/DIAGRAM AND DIMENSION PICTURES

Single Phase Control Transformer with a capacity of 2000VA, transforming 240/480 Volts to 120/240 Volts

**OFFICIAL QUOTE** 

#### **PRODUCT SPECIFICATIONS**

| Weight                     | 8 lbs                                                                                   |
|----------------------------|-----------------------------------------------------------------------------------------|
| Phases                     | 1                                                                                       |
| Connection                 | <u>1Ph-CT-DD-SD</u>                                                                     |
| Primary Voltage            | 240/480                                                                                 |
| Primary Max Current        | <u>8.33A</u>                                                                            |
| Primary Markings           | <u>H1-H2-H3-H4</u>                                                                      |
| Primary Terminals          | Leads                                                                                   |
| Secondary Voltage          | 120/240                                                                                 |
| Secondary Max Current      | <u>16.67A</u>                                                                           |
| Secondary Markings         | <u>X1-X2-X3-X4</u>                                                                      |
| Secondary Terminals        | Leads                                                                                   |
| Primary Taps               | N/A                                                                                     |
| Conductor Material         | Copper                                                                                  |
| Temperatue Rise            | <u>115°C</u>                                                                            |
| Insuation Class            | <u>180°C (Class F)</u>                                                                  |
| BIL (Insulation) Level     | <u>10kV</u>                                                                             |
| Efficiency (@35% Load) %   | <u>N/A</u>                                                                              |
| Impedance Range            | <u>5.0 – 7.0%</u>                                                                       |
| Sound (db)                 | 40                                                                                      |
| Enclosure Type             | <u>Type-1 Indoor</u>                                                                    |
| Enclosure Size             | See Enclosure Chart                                                                     |
| Finish/Colour              | <u>Semigloss – Black</u>                                                                |
| Standards & Certifications | CSA Certified File No. LR34493, UL Listed File No. E110286, ISO 9001:2015<br>Registered |