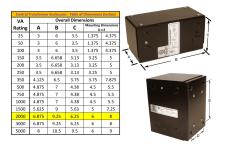

#### SCHEMATIC/DIAGRAM AND DIMENSION PICTURES

Single Phase Control Transformer with a capacity of 2000VA, transforming 240/480 Volts to 120/240 Volts