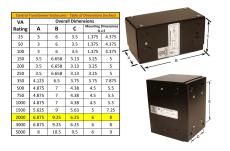

#### SCHEMATIC/DIAGRAM AND DIMENSION PICTURES

Single Phase Control Transformer with a capacity of 2000VA, transforming 240/480 Volts to 120/240 Volts