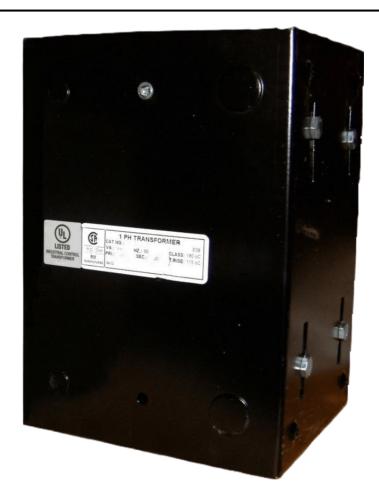

### 2000VA 240/480 VOLTS TO 120/240 VOLTS SINGLE PHASE CONTROL TRANSFORMER

### 2000VA 240/480 VOLTS TO 120/240 VOLTS SINGLE PHASE CONTROL TRANSFORMER

\$729.82 CAD

Single Phase Control Transformer with a capacity of 2000VA, transforming 240/480 Volts to 120/240 Volts

**SKU:** CE2000L-K

### **PRODUCT SPECIFICATIONS**

| Weight                     | 8 lbs                                                                                |
|----------------------------|--------------------------------------------------------------------------------------|
| Phases                     | 1                                                                                    |
| Connection                 | 1Ph-CT-DD-SD                                                                         |
| Primary Voltage            | 240/480                                                                              |
| Primary Max Current        | 8.33A                                                                                |
| Primary Markings           | <u>H1-H2-H3-H4</u>                                                                   |
| Primary Terminals          | <u>Leads</u>                                                                         |
| Secondary Voltage          | 120/240                                                                              |
| Secondary Max Current      | 16.67A                                                                               |
| Secondary Markings         | <u>X1-X2-X3-X4</u>                                                                   |
| Secondary Terminals        | <u>Leads</u>                                                                         |
| Primary Taps               | N/A                                                                                  |
| Conductor Material         | Copper                                                                               |
| Temperatue Rise            | <u>115°C</u>                                                                         |
| Insuation Class            | 180°C (Class F)                                                                      |
| BIL (Insulation) Level     | <u>10kV</u>                                                                          |
| Efficiency (@35% Load) %   | N/A                                                                                  |
| Impedance Range            | <u>5.0 - 7.0%</u>                                                                    |
| Sound (db)                 | 40                                                                                   |
| Enclosure Type             | Type-1 Indoor                                                                        |
| Enclosure Size             | See Enclosure Chart                                                                  |
| Finish/Colour              | Semigloss - Black                                                                    |
| Standards & Certifications | CSA Certified File No. LR34493, UL Listed File No. E110286, ISO 9001:2015 Registered |