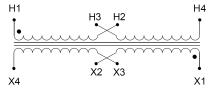

#### SCHEMATIC/DIAGRAM AND DIMENSION PICTURES

Single Phase Control Transformer with a capacity of 2000VA, transforming 240/480 Volts to 120/240 Volts

### **PRODUCT SPECIFICATIONS**

| Weight                     | 8 lbs                                                                                |
|----------------------------|--------------------------------------------------------------------------------------|
| Phases                     | 1                                                                                    |
| Connection                 | 1Ph-CT-DD-SD                                                                         |
| Primary Voltage            | 240/480                                                                              |
| Primary Max Current        | 8.33A                                                                                |
| Primary Markings           | <u>H1-H2-H3-H4</u>                                                                   |
| Primary Terminals          | <u>Leads</u>                                                                         |
| Secondary Voltage          | 120/240                                                                              |
| Secondary Max Current      | 16.67A                                                                               |
| Secondary Markings         | <u>X1-X2-X3-X4</u>                                                                   |
| Secondary Terminals        | <u>Leads</u>                                                                         |
| Primary Taps               | N/A                                                                                  |
| Conductor Material         | Copper                                                                               |
| Temperatue Rise            | <u>115°C</u>                                                                         |
| Insuation Class            | 180°C (Class F)                                                                      |
| BIL (Insulation) Level     | <u>10kV</u>                                                                          |
| Efficiency (@35% Load) %   | N/A                                                                                  |
| Impedance Range            | <u>5.0 - 7.0%</u>                                                                    |
| Sound (db)                 | 40                                                                                   |
| Enclosure Type             | Type-1 Indoor                                                                        |
| Enclosure Size             | See Enclosure Chart                                                                  |
| Finish/Colour              | Semigloss - Black                                                                    |
| Standards & Certifications | CSA Certified File No. LR34493, UL Listed File No. E110286, ISO 9001:2015 Registered |