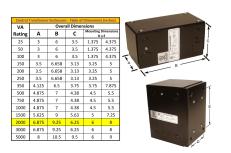

#### SCHEMATIC/DIAGRAM AND DIMENSION PICTURES

Single Phase Control Transformer with a capacity of 2000VA, transforming 240/480 Volts to 120/240 Volts