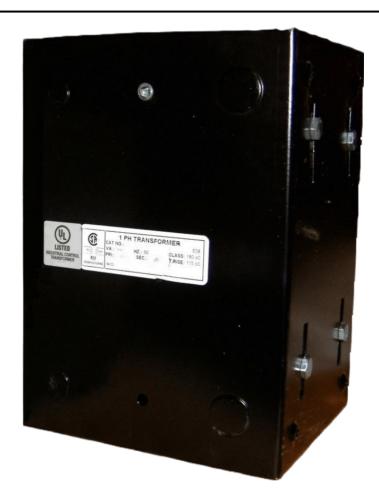

### 2000VA 240/480 VOLTS TO 120/240 VOLTS SINGLE PHASE CONTROL TRANSFORMER

\$729.82 CAD

Single Phase Control Transformer with a capacity of 2000VA, transforming 240/480 Volts to 120/240 Volts

**SKU:** CE2000L-K

# 2000VA 240/480 VOLTS TO 120/240 VOLTS SINGLE PHASE CONTROL TRANSFORMER

### **PRODUCT SPECIFICATIONS**

| PRODUCT SPECIFICATIONS     |                                                                                      |
|----------------------------|--------------------------------------------------------------------------------------|
| Weight                     | 8 lbs                                                                                |
| Phases                     | 1                                                                                    |
| Connection                 | 1Ph-CT-DD-SD                                                                         |
| Primary Voltage            | 240/480                                                                              |
| Primary Max Current        | 8.33A                                                                                |
| Primary Markings           | H1-H2-H3-H4                                                                          |
| Primary Terminals          | Leads                                                                                |
| Secondary Voltage          | 120/240                                                                              |
| Secondary Max Current      | 16.67A                                                                               |
| Secondary Markings         | <u>X1-X2-X3-X4</u>                                                                   |
| Secondary Terminals        | Leads                                                                                |
| Primary Taps               | N/A                                                                                  |
| Conductor Material         | Copper                                                                               |
| Temperatue Rise            | <u>115°C</u>                                                                         |
| Insuation Class            | 180°C (Class F)                                                                      |
| BIL (Insulation) Level     | <u>10kV</u>                                                                          |
| Efficiency (@35% Load) %   | N/A                                                                                  |
| Impedance Range            | 5.0 - 7.0%                                                                           |
| Sound (db)                 | 40                                                                                   |
| Enclosure Type             | Type-1 Indoor                                                                        |
| Enclosure Size             | See Enclosure Chart                                                                  |
| Finish/Colour              | Semigloss - Black                                                                    |
| Standards & Certifications | CSA Certified File No. LR34493, UL Listed File No. E110286, ISO 9001:2015 Registered |