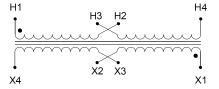

#### SCHEMATIC/DIAGRAM AND DIMENSION PICTURES

Single Phase Control Transformer with a capacity of 2000VA, transforming 240/480 Volts to 120/240 Volts

### **PRODUCT SPECIFICATIONS**

| PRODUCT SPECIFICATIONS     |                                                                                      |
|----------------------------|--------------------------------------------------------------------------------------|
| Weight                     | 8 lbs                                                                                |
| Phases                     | 1                                                                                    |
| Connection                 | 1Ph-CT-DD-SD                                                                         |
| Primary Voltage            | 240/480                                                                              |
| Primary Max Current        | 8.33A                                                                                |
| Primary Markings           | H1-H2-H3-H4                                                                          |
| Primary Terminals          | Leads                                                                                |
| Secondary Voltage          | 120/240                                                                              |
| Secondary Max Current      | 16.67A                                                                               |
| Secondary Markings         | <u>X1-X2-X3-X4</u>                                                                   |
| Secondary Terminals        | Leads                                                                                |
| Primary Taps               | N/A                                                                                  |
| Conductor Material         | Copper                                                                               |
| Temperatue Rise            | <u>115°C</u>                                                                         |
| Insuation Class            | 180°C (Class F)                                                                      |
| BIL (Insulation) Level     | <u>10kV</u>                                                                          |
| Efficiency (@35% Load) %   | N/A                                                                                  |
| Impedance Range            | 5.0 - 7.0%                                                                           |
| Sound (db)                 | 40                                                                                   |
| Enclosure Type             | Type-1 Indoor                                                                        |
| Enclosure Size             | See Enclosure Chart                                                                  |
| Finish/Colour              | Semigloss - Black                                                                    |
| Standards & Certifications | CSA Certified File No. LR34493, UL Listed File No. E110286, ISO 9001:2015 Registered |