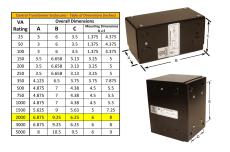

#### SCHEMATIC/DIAGRAM AND DIMENSION PICTURES

Single Phase Control Transformer with a capacity of 2000VA, transforming 240/480 Volts to 120/240 Volts

### **PRODUCT SPECIFICATIONS**

| PRODUCT SPECIFICATIONS     |                                                                                      |
|----------------------------|--------------------------------------------------------------------------------------|
| Weight                     | 8 lbs                                                                                |
| Phases                     | 1                                                                                    |
| Connection                 | 1Ph-CT-DD-SD                                                                         |
| Primary Voltage            | 240/480                                                                              |
| Primary Max Current        | 8.33A                                                                                |
| Primary Markings           | H1-H2-H3-H4                                                                          |
| Primary Terminals          | Leads                                                                                |
| Secondary Voltage          | 120/240                                                                              |
| Secondary Max Current      | 16.67A                                                                               |
| Secondary Markings         | <u>X1-X2-X3-X4</u>                                                                   |
| Secondary Terminals        | Leads                                                                                |
| Primary Taps               | N/A                                                                                  |
| Conductor Material         | Copper                                                                               |
| Temperatue Rise            | <u>115°C</u>                                                                         |
| Insuation Class            | 180°C (Class F)                                                                      |
| BIL (Insulation) Level     | <u>10kV</u>                                                                          |
| Efficiency (@35% Load) %   | N/A                                                                                  |
| Impedance Range            | 5.0 - 7.0%                                                                           |
| Sound (db)                 | 40                                                                                   |
| Enclosure Type             | Type-1 Indoor                                                                        |
| Enclosure Size             | See Enclosure Chart                                                                  |
| Finish/Colour              | Semigloss - Black                                                                    |
| Standards & Certifications | CSA Certified File No. LR34493, UL Listed File No. E110286, ISO 9001:2015 Registered |