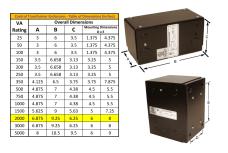

#### SCHEMATIC/DIAGRAM AND DIMENSION PICTURES

Single Phase Control Transformer with a capacity of 2000VA, transforming 240/480 Volts to 120/240 Volts