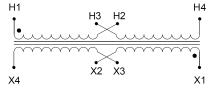

#### SCHEMATIC/DIAGRAM AND DIMENSION PICTURES

Single Phase Control Transformer with a capacity of 2000VA, transforming 240/480 Volts to 120/240 Volts

### **PRODUCT SPECIFICATIONS**

| PRODUCT SPECIFICATIONS     |                                                                                      |
|----------------------------|--------------------------------------------------------------------------------------|
| Weight                     | 8 lbs                                                                                |
| Phases                     | 1                                                                                    |
| Connection                 | 1Ph-CT-DD-SD                                                                         |
| Primary Voltage            | 240/480                                                                              |
| Primary Max Current        | 8.33A                                                                                |
| Primary Markings           | H1-H2-H3-H4                                                                          |
| Primary Terminals          | Leads                                                                                |
| Secondary Voltage          | 120/240                                                                              |
| Secondary Max Current      | 16.67A                                                                               |
| Secondary Markings         | <u>X1-X2-X3-X4</u>                                                                   |
| Secondary Terminals        | Leads                                                                                |
| Primary Taps               | N/A                                                                                  |
| Conductor Material         | Copper                                                                               |
| Temperatue Rise            | <u>115°C</u>                                                                         |
| Insuation Class            | 180°C (Class F)                                                                      |
| BIL (Insulation) Level     | <u>10kV</u>                                                                          |
| Efficiency (@35% Load) %   | N/A                                                                                  |
| Impedance Range            | 5.0 - 7.0%                                                                           |
| Sound (db)                 | 40                                                                                   |
| Enclosure Type             | Type-1 Indoor                                                                        |
| Enclosure Size             | See Enclosure Chart                                                                  |
| Finish/Colour              | Semigloss - Black                                                                    |
| Standards & Certifications | CSA Certified File No. LR34493, UL Listed File No. E110286, ISO 9001:2015 Registered |