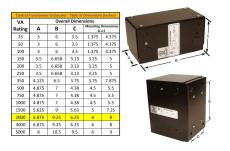

#### SCHEMATIC/DIAGRAM AND DIMENSION PICTURES

Single Phase Control Transformer with a capacity of 2000VA, transforming 240/480 Volts to 120/240 Volts

### **PRODUCT SPECIFICATIONS**

| PRODUCT SPECIFICATIONS     |                                                                                      |
|----------------------------|--------------------------------------------------------------------------------------|
| Weight                     | 8 lbs                                                                                |
| Phases                     | 1                                                                                    |
| Connection                 | 1Ph-CT-DD-SD                                                                         |
| Primary Voltage            | 240/480                                                                              |
| Primary Max Current        | 8.33A                                                                                |
| Primary Markings           | H1-H2-H3-H4                                                                          |
| Primary Terminals          | Leads                                                                                |
| Secondary Voltage          | 120/240                                                                              |
| Secondary Max Current      | 16.67A                                                                               |
| Secondary Markings         | <u>X1-X2-X3-X4</u>                                                                   |
| Secondary Terminals        | Leads                                                                                |
| Primary Taps               | N/A                                                                                  |
| Conductor Material         | Copper                                                                               |
| Temperatue Rise            | <u>115°C</u>                                                                         |
| Insuation Class            | 180°C (Class F)                                                                      |
| BIL (Insulation) Level     | <u>10kV</u>                                                                          |
| Efficiency (@35% Load) %   | N/A                                                                                  |
| Impedance Range            | 5.0 - 7.0%                                                                           |
| Sound (db)                 | 40                                                                                   |
| Enclosure Type             | Type-1 Indoor                                                                        |
| Enclosure Size             | See Enclosure Chart                                                                  |
| Finish/Colour              | Semigloss - Black                                                                    |
| Standards & Certifications | CSA Certified File No. LR34493, UL Listed File No. E110286, ISO 9001:2015 Registered |