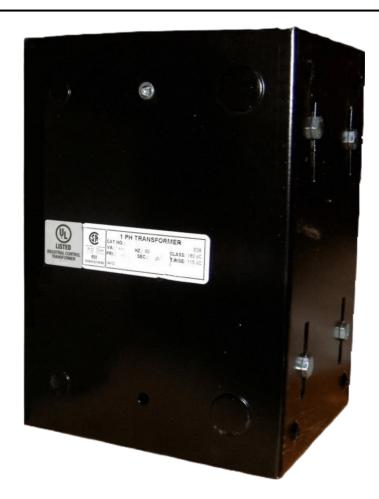

### 2000VA 240/480 VOLTS TO 120/240 VOLTS SINGLE PHASE CONTROL TRANSFORMER

\$729.82 CAD

Single Phase Control Transformer with a capacity of 2000VA, transforming 240/480 Volts to 120/240 Volts

**SKU:** CE2000L-K

### **PRODUCT SPECIFICATIONS**

| PRODUCT SPECIFICATIONS     |                                                                                      |
|----------------------------|--------------------------------------------------------------------------------------|
| Weight                     | 8 lbs                                                                                |
| Phases                     | 1                                                                                    |
| Connection                 | 1Ph-CT-DD-SD                                                                         |
| Primary Voltage            | 240/480                                                                              |
| Primary Max Current        | 8.33A                                                                                |
| Primary Markings           | H1-H2-H3-H4                                                                          |
| Primary Terminals          | Leads                                                                                |
| Secondary Voltage          | 120/240                                                                              |
| Secondary Max Current      | 16.67A                                                                               |
| Secondary Markings         | <u>X1-X2-X3-X4</u>                                                                   |
| Secondary Terminals        | Leads                                                                                |
| Primary Taps               | N/A                                                                                  |
| Conductor Material         | Copper                                                                               |
| Temperatue Rise            | <u>115°C</u>                                                                         |
| Insuation Class            | 180°C (Class F)                                                                      |
| BIL (Insulation) Level     | <u>10kV</u>                                                                          |
| Efficiency (@35% Load) %   | N/A                                                                                  |
| Impedance Range            | 5.0 - 7.0%                                                                           |
| Sound (db)                 | 40                                                                                   |
| Enclosure Type             | Type-1 Indoor                                                                        |
| Enclosure Size             | See Enclosure Chart                                                                  |
| Finish/Colour              | Semigloss - Black                                                                    |
| Standards & Certifications | CSA Certified File No. LR34493, UL Listed File No. E110286, ISO 9001:2015 Registered |