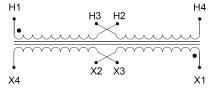

#### SCHEMATIC/DIAGRAM AND DIMENSION PICTURES

Single Phase Control Transformer with a capacity of 2000VA, transforming 240/480 Volts to 120/240 Volts

### **PRODUCT SPECIFICATIONS**

| PRODUCT SPECIFICATIONS     |                                                                                      |
|----------------------------|--------------------------------------------------------------------------------------|
| Weight                     | 8 lbs                                                                                |
| Phases                     | 1                                                                                    |
| Connection                 | 1Ph-CT-DD-SD                                                                         |
| Primary Voltage            | 240/480                                                                              |
| Primary Max Current        | 8.33A                                                                                |
| Primary Markings           | H1-H2-H3-H4                                                                          |
| Primary Terminals          | Leads                                                                                |
| Secondary Voltage          | 120/240                                                                              |
| Secondary Max Current      | 16.67A                                                                               |
| Secondary Markings         | <u>X1-X2-X3-X4</u>                                                                   |
| Secondary Terminals        | Leads                                                                                |
| Primary Taps               | N/A                                                                                  |
| Conductor Material         | Copper                                                                               |
| Temperatue Rise            | <u>115°C</u>                                                                         |
| Insuation Class            | 180°C (Class F)                                                                      |
| BIL (Insulation) Level     | <u>10kV</u>                                                                          |
| Efficiency (@35% Load) %   | N/A                                                                                  |
| Impedance Range            | 5.0 - 7.0%                                                                           |
| Sound (db)                 | 40                                                                                   |
| Enclosure Type             | Type-1 Indoor                                                                        |
| Enclosure Size             | See Enclosure Chart                                                                  |
| Finish/Colour              | Semigloss - Black                                                                    |
| Standards & Certifications | CSA Certified File No. LR34493, UL Listed File No. E110286, ISO 9001:2015 Registered |