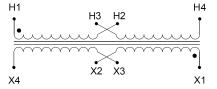

#### SCHEMATIC/DIAGRAM AND DIMENSION PICTURES

Single Phase Control Transformer with a capacity of 2000VA, transforming 240/480 Volts to 120/240 Volts

#### PRODUCT SPECIFICATIONS

| PRODUCT SPECIFICATIONS     |                                                                                      |
|----------------------------|--------------------------------------------------------------------------------------|
| Weight                     | 8 lbs                                                                                |
| Phases                     | 1                                                                                    |
| Connection                 | 1Ph-CT-DD-SD                                                                         |
| Primary Voltage            | 240/480                                                                              |
| Primary Max Current        | 8.33A                                                                                |
| Primary Markings           | <u>H1-H2-H3-H4</u>                                                                   |
| Primary Terminals          | <u>Leads</u>                                                                         |
| Secondary Voltage          | 120/240                                                                              |
| Secondary Max Current      | 16.67A                                                                               |
| Secondary Markings         | <u>X1-X2-X3-X4</u>                                                                   |
| Secondary Terminals        | <u>Leads</u>                                                                         |
| Primary Taps               | N/A                                                                                  |
| Conductor Material         | <u>Copper</u>                                                                        |
| Temperatue Rise            | 115°C                                                                                |
| Insuation Class            | 180°C (Class F)                                                                      |
| BIL (Insulation) Level     | 10kV                                                                                 |
| Efficiency (@35% Load) %   | N/A                                                                                  |
| Impedance Range            | <u>5.0 - 7.0%</u>                                                                    |
| Sound (db)                 | 40                                                                                   |
| Enclosure Type             | Type-1 Indoor                                                                        |
| Enclosure Size             | See Enclosure Chart                                                                  |
| Finish/Colour              | Semigloss - Black                                                                    |
| Standards & Certifications | CSA Certified File No. LR34493, UL Listed File No. E110286, ISO 9001:2015 Registered |