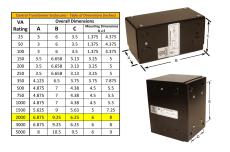

#### SCHEMATIC/DIAGRAM AND DIMENSION PICTURES

Single Phase Control Transformer with a capacity of 2000VA, transforming 240/480 Volts to 120/240 Volts