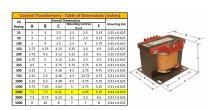

#### **SCHEMATIC/DIAGRAM AND DIMENSION PICTURES**

Single Phase Control Transformer with a capacity of 2000VA, transforming 240/480 Volts to 120/240 Volts