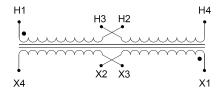

#### **SCHEMATIC/DIAGRAM AND DIMENSION PICTURES**

Single Phase Control Transformer with a capacity of 2000VA, transforming 240/480 Volts to 120/240 Volts

### **PRODUCT SPECIFICATIONS**

| Weight                     | 70 lbs                                                                               |
|----------------------------|--------------------------------------------------------------------------------------|
| Phases                     | 1                                                                                    |
| Connection                 | 1Ph-CT-DD-SD                                                                         |
| Primary Voltage            | 240/480                                                                              |
| Primary Max Current        | 8.33A                                                                                |
| Primary Markings           | H1-H2-H3-H4                                                                          |
| Primary Terminals          | <u>Terminals</u>                                                                     |
| Secondary Voltage          | 120/240                                                                              |
| Secondary Max Current      | 16.67A                                                                               |
| Secondary Markings         | <u>X1-X2-X3-X4</u>                                                                   |
| Secondary Terminals        | <u>Terminals</u>                                                                     |
| Primary Taps               | N/A                                                                                  |
| Conductor Material         | Copper                                                                               |
| Temperatue Rise            | <u>115°C</u>                                                                         |
| Insuation Class            | 180°C (Class F)                                                                      |
| BIL (Insulation) Level     | <u>10kV</u>                                                                          |
| Efficiency (@35% Load) %   | N/A                                                                                  |
| Impedance Range            | <u>5.0 - 7.0%</u>                                                                    |
| Sound (db)                 | 40                                                                                   |
| Enclosure Type             | Core & Coil                                                                          |
| Enclosure Size             | See Core & Coil Chart                                                                |
| Finish/Colour              | N/A                                                                                  |
| Standards & Certifications | CSA Certified File No. LR34493, UL Listed File No. E110286, ISO 9001:2015 Registered |