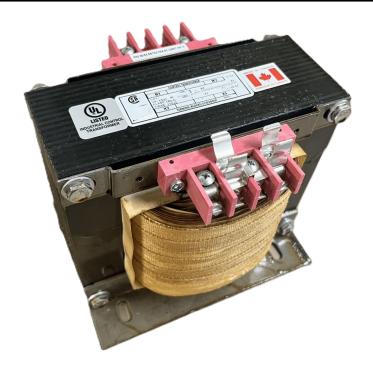

## 2000VA 240/480 VOLTS TO 120/240 VOLTS SINGLE PHASE CONTROL TRANSFORMER

\$700.70 CAD

Single Phase Control Transformer with a capacity of 2000VA, transforming 240/480 Volts to 120/240 Volts

**SKU:** CS2000L-K

#### **SCHEMATIC/DIAGRAM AND DIMENSION PICTURES**

Single Phase Control Transformer with a capacity of 2000VA, transforming 240/480 Volts to 120/240 Volts