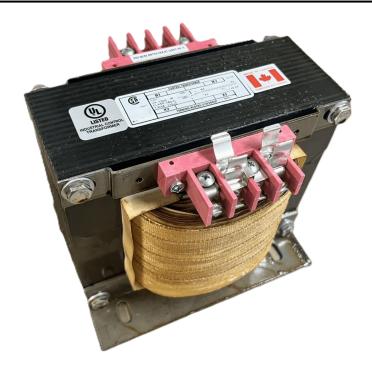

### 2000VA 240/480 VOLTS TO 120/240 VOLTS SINGLE PHASE CONTROL TRANSFORMER

\$700.70 CAD

Single Phase Control Transformer with a capacity of 2000VA, transforming 240/480 Volts to 120/240 Volts

**SKU:** CS2000L-K

#### **SCHEMATIC/DIAGRAM AND DIMENSION PICTURES**

Single Phase Control Transformer with a capacity of 2000VA, transforming 240/480 Volts to 120/240 Volts