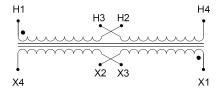

#### **SCHEMATIC/DIAGRAM AND DIMENSION PICTURES**

Single Phase Control Transformer with a capacity of 2000VA, transforming 240/480 Volts to 120/240 Volts

### **PRODUCT SPECIFICATIONS**

| Weight                     | 70 lbs                                                                               |
|----------------------------|--------------------------------------------------------------------------------------|
| Phases                     | 1                                                                                    |
| Connection                 | 1Ph-CT-DD-SD                                                                         |
| Primary Voltage            | 240/480                                                                              |
| Primary Max Current        | 8.33A                                                                                |
| Primary Markings           | H1-H2-H3-H4                                                                          |
| Primary Terminals          | <u>Terminals</u>                                                                     |
| Secondary Voltage          | 120/240                                                                              |
| Secondary Max Current      | 16.67A                                                                               |
| Secondary Markings         | <u>X1-X2-X3-X4</u>                                                                   |
| Secondary Terminals        | <u>Terminals</u>                                                                     |
| Primary Taps               | N/A                                                                                  |
| Conductor Material         | Copper                                                                               |
| Temperatue Rise            | <u>115°C</u>                                                                         |
| Insuation Class            | 180°C (Class F)                                                                      |
| BIL (Insulation) Level     | <u>10kV</u>                                                                          |
| Efficiency (@35% Load) %   | N/A                                                                                  |
| Impedance Range            | <u>5.0 - 7.0%</u>                                                                    |
| Sound (db)                 | 40                                                                                   |
| Enclosure Type             | Core & Coil                                                                          |
| Enclosure Size             | See Core & Coil Chart                                                                |
| Finish/Colour              | N/A                                                                                  |
| Standards & Certifications | CSA Certified File No. LR34493, UL Listed File No. E110286, ISO 9001:2015 Registered |