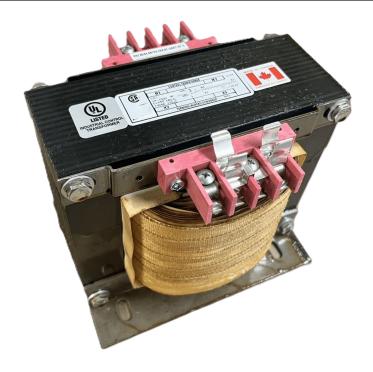

## 2000VA 240/480 VOLTS TO 120/240 VOLTS SINGLE PHASE CONTROL TRANSFORMER

\$700.70 CAD

Single Phase Control Transformer with a capacity of 2000VA, transforming 240/480 Volts to 120/240 Volts

**SKU:** CS2000L-K

#### **SCHEMATIC/DIAGRAM AND DIMENSION PICTURES**

Single Phase Control Transformer with a capacity of 2000VA, transforming 240/480 Volts to 120/240 Volts