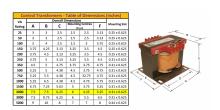

#### **SCHEMATIC/DIAGRAM AND DIMENSION PICTURES**

Single Phase Control Transformer with a capacity of 2000VA, transforming 240/480 Volts to 120/240 Volts

### **PRODUCT SPECIFICATIONS**

| Weight                     | 70 lbs                                                                               |
|----------------------------|--------------------------------------------------------------------------------------|
| Phases                     | 1                                                                                    |
| Connection                 | 1Ph-CT-DD-SD                                                                         |
| Primary Voltage            | 240/480                                                                              |
| Primary Max Current        | 8.33A                                                                                |
| Primary Markings           | H1-H2-H3-H4                                                                          |
| Primary Terminals          | <u>Terminals</u>                                                                     |
| Secondary Voltage          | 120/240                                                                              |
| Secondary Max Current      | 16.67A                                                                               |
| Secondary Markings         | <u>X1-X2-X3-X4</u>                                                                   |
| Secondary Terminals        | <u>Terminals</u>                                                                     |
| Primary Taps               | N/A                                                                                  |
| Conductor Material         | Copper                                                                               |
| Temperatue Rise            | <u>115°C</u>                                                                         |
| Insuation Class            | 180°C (Class F)                                                                      |
| BIL (Insulation) Level     | <u>10kV</u>                                                                          |
| Efficiency (@35% Load) %   | N/A                                                                                  |
| Impedance Range            | <u>5.0 - 7.0%</u>                                                                    |
| Sound (db)                 | 40                                                                                   |
| Enclosure Type             | Core & Coil                                                                          |
| Enclosure Size             | See Core & Coil Chart                                                                |
| Finish/Colour              | N/A                                                                                  |
| Standards & Certifications | CSA Certified File No. LR34493, UL Listed File No. E110286, ISO 9001:2015 Registered |