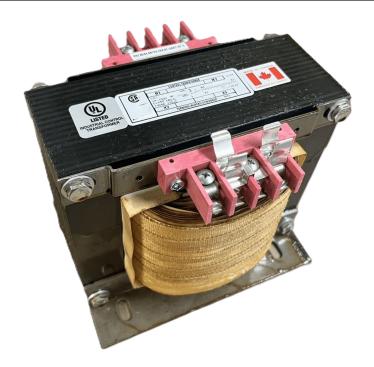

## 2000VA 240/480 VOLTS TO 120/240 VOLTS SINGLE PHASE CONTROL TRANSFORMER

\$700.70 CAD

Single Phase Control Transformer with a capacity of 2000VA, transforming 240/480 Volts to 120/240 Volts

**SKU:** CS2000L-K

# 2000VA 240/480 VOLTS TO 120/240 VOLTS SINGLE PHASE CONTROL TRANSFORMER