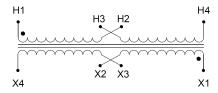

#### **SCHEMATIC/DIAGRAM AND DIMENSION PICTURES**

Single Phase Control Transformer with a capacity of 2000VA, transforming 240/480 Volts to 120/240 Volts

### **PRODUCT SPECIFICATIONS**

| Weight                     | 70 lbs                                                                               |
|----------------------------|--------------------------------------------------------------------------------------|
| Phases                     | 1                                                                                    |
| Connection                 | 1Ph-CT-DD-SD                                                                         |
| Primary Voltage            | 240/480                                                                              |
| Primary Max Current        | 8.33A                                                                                |
| Primary Markings           | H1-H2-H3-H4                                                                          |
| Primary Terminals          | <u>Terminals</u>                                                                     |
| Secondary Voltage          | 120/240                                                                              |
| Secondary Max Current      | 16.67A                                                                               |
| Secondary Markings         | <u>X1-X2-X3-X4</u>                                                                   |
| Secondary Terminals        | <u>Terminals</u>                                                                     |
| Primary Taps               | N/A                                                                                  |
| Conductor Material         | Copper                                                                               |
| Temperatue Rise            | <u>115°C</u>                                                                         |
| Insuation Class            | 180°C (Class F)                                                                      |
| BIL (Insulation) Level     | <u>10kV</u>                                                                          |
| Efficiency (@35% Load) %   | N/A                                                                                  |
| Impedance Range            | <u>5.0 - 7.0%</u>                                                                    |
| Sound (db)                 | 40                                                                                   |
| Enclosure Type             | Core & Coil                                                                          |
| Enclosure Size             | See Core & Coil Chart                                                                |
| Finish/Colour              | N/A                                                                                  |
| Standards & Certifications | CSA Certified File No. LR34493, UL Listed File No. E110286, ISO 9001:2015 Registered |