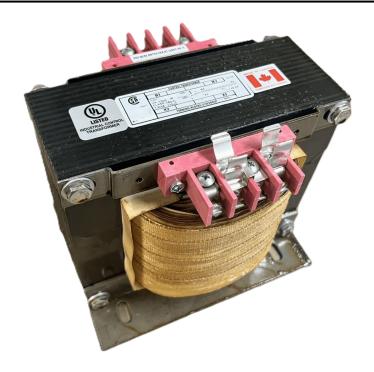

### 2000VA 240/480 VOLTS TO 120/240 VOLTS SINGLE PHASE CONTROL TRANSFORMER

### 2000VA 240/480 VOLTS TO 120/240 VOLTS SINGLE PHASE CONTROL TRANSFORMER

\$700.70 CAD

Single Phase Control Transformer with a capacity of 2000VA, transforming 240/480 Volts to 120/240 Volts

**SKU:** CS2000L-K

# 2000VA 240/480 VOLTS TO 120/240 VOLTS SINGLE PHASE CONTROL TRANSFORMER