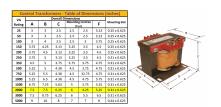

#### **SCHEMATIC/DIAGRAM AND DIMENSION PICTURES**

Single Phase Control Transformer with a capacity of 2000VA, transforming 240/480 Volts to 120/240 Volts

### **PRODUCT SPECIFICATIONS**

| Weight                     | 70 lbs                                                                               |
|----------------------------|--------------------------------------------------------------------------------------|
| Phases                     | 1                                                                                    |
| Connection                 | 1Ph-CT-DD-SD                                                                         |
| Primary Voltage            | 240/480                                                                              |
| Primary Max Current        | 8.33A                                                                                |
| Primary Markings           | H1-H2-H3-H4                                                                          |
| Primary Terminals          | <u>Terminals</u>                                                                     |
| Secondary Voltage          | 120/240                                                                              |
| Secondary Max Current      | 16.67A                                                                               |
| Secondary Markings         | <u>X1-X2-X3-X4</u>                                                                   |
| Secondary Terminals        | <u>Terminals</u>                                                                     |
| Primary Taps               | N/A                                                                                  |
| Conductor Material         | Copper                                                                               |
| Temperatue Rise            | <u>115°C</u>                                                                         |
| Insuation Class            | 180°C (Class F)                                                                      |
| BIL (Insulation) Level     | <u>10kV</u>                                                                          |
| Efficiency (@35% Load) %   | N/A                                                                                  |
| Impedance Range            | <u>5.0 - 7.0%</u>                                                                    |
| Sound (db)                 | 40                                                                                   |
| Enclosure Type             | Core & Coil                                                                          |
| Enclosure Size             | See Core & Coil Chart                                                                |
| Finish/Colour              | N/A                                                                                  |
| Standards & Certifications | CSA Certified File No. LR34493, UL Listed File No. E110286, ISO 9001:2015 Registered |