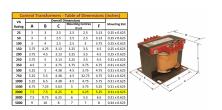

#### **SCHEMATIC/DIAGRAM AND DIMENSION PICTURES**

Single Phase Control Transformer with a capacity of 2000VA, transforming 240/480 Volts to 120/240 Volts

### **PRODUCT SPECIFICATIONS**

| Weight                     | 70 lbs                                                                               |
|----------------------------|--------------------------------------------------------------------------------------|
| Phases                     | 1                                                                                    |
| Connection                 | 1Ph-CT-DD-SD                                                                         |
| Primary Voltage            | 240/480                                                                              |
| Primary Max Current        | 8.33A                                                                                |
| Primary Markings           | H1-H2-H3-H4                                                                          |
| Primary Terminals          | <u>Terminals</u>                                                                     |
| Secondary Voltage          | 120/240                                                                              |
| Secondary Max Current      | 16.67A                                                                               |
| Secondary Markings         | <u>X1-X2-X3-X4</u>                                                                   |
| Secondary Terminals        | <u>Terminals</u>                                                                     |
| Primary Taps               | N/A                                                                                  |
| Conductor Material         | Copper                                                                               |
| Temperatue Rise            | <u>115°C</u>                                                                         |
| Insuation Class            | 180°C (Class F)                                                                      |
| BIL (Insulation) Level     | <u>10kV</u>                                                                          |
| Efficiency (@35% Load) %   | N/A                                                                                  |
| Impedance Range            | <u>5.0 - 7.0%</u>                                                                    |
| Sound (db)                 | 40                                                                                   |
| Enclosure Type             | Core & Coil                                                                          |
| Enclosure Size             | See Core & Coil Chart                                                                |
| Finish/Colour              | N/A                                                                                  |
| Standards & Certifications | CSA Certified File No. LR34493, UL Listed File No. E110286, ISO 9001:2015 Registered |