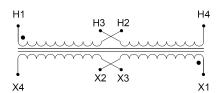

#### **SCHEMATIC/DIAGRAM AND DIMENSION PICTURES**

Single Phase Control Transformer with a capacity of 2000VA, transforming 240/480 Volts to 120/240 Volts

### **PRODUCT SPECIFICATIONS**

| Weight                     | 70 lbs                                                                               |
|----------------------------|--------------------------------------------------------------------------------------|
| Phases                     | 1                                                                                    |
| Connection                 | 1Ph-CT-DD-SD                                                                         |
| Primary Voltage            | 240/480                                                                              |
| Primary Max Current        | 8.33A                                                                                |
| Primary Markings           | H1-H2-H3-H4                                                                          |
| Primary Terminals          | <u>Terminals</u>                                                                     |
| Secondary Voltage          | 120/240                                                                              |
| Secondary Max Current      | 16.67A                                                                               |
| Secondary Markings         | <u>X1-X2-X3-X4</u>                                                                   |
| Secondary Terminals        | <u>Terminals</u>                                                                     |
| Primary Taps               | N/A                                                                                  |
| Conductor Material         | Copper                                                                               |
| Temperatue Rise            | <u>115°C</u>                                                                         |
| Insuation Class            | 180°C (Class F)                                                                      |
| BIL (Insulation) Level     | <u>10kV</u>                                                                          |
| Efficiency (@35% Load) %   | N/A                                                                                  |
| Impedance Range            | <u>5.0 - 7.0%</u>                                                                    |
| Sound (db)                 | 40                                                                                   |
| Enclosure Type             | Core & Coil                                                                          |
| Enclosure Size             | See Core & Coil Chart                                                                |
| Finish/Colour              | N/A                                                                                  |
| Standards & Certifications | CSA Certified File No. LR34493, UL Listed File No. E110286, ISO 9001:2015 Registered |