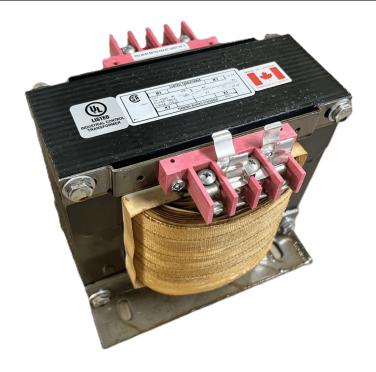

### 2000VA 240/480 VOLTS TO 120/240 VOLTS SINGLE PHASE CONTROL TRANSFORMER

### 2000VA 240/480 VOLTS TO 120/240 VOLTS SINGLE PHASE CONTROL TRANSFORMER

\$700.70 CAD

Single Phase Control Transformer with a capacity of 2000VA, transforming 240/480 Volts to 120/240 Volts

**SKU:** CS2000L-K

# 2000VA 240/480 VOLTS TO 120/240 VOLTS SINGLE PHASE CONTROL TRANSFORMER

### **PRODUCT SPECIFICATIONS**

| Weight                     | 70 lbs                                                                               |
|----------------------------|--------------------------------------------------------------------------------------|
| Phases                     | 1                                                                                    |
| Connection                 | 1Ph-CT-DD-SD                                                                         |
| Primary Voltage            | 240/480                                                                              |
| Primary Max Current        | 8.33A                                                                                |
| Primary Markings           | H1-H2-H3-H4                                                                          |
| Primary Terminals          | <u>Terminals</u>                                                                     |
| Secondary Voltage          | 120/240                                                                              |
| Secondary Max Current      | 16.67A                                                                               |
| Secondary Markings         | <u>X1-X2-X3-X4</u>                                                                   |
| Secondary Terminals        | <u>Terminals</u>                                                                     |
| Primary Taps               | N/A                                                                                  |
| Conductor Material         | Copper                                                                               |
| Temperatue Rise            | <u>115°C</u>                                                                         |
| Insuation Class            | 180°C (Class F)                                                                      |
| BIL (Insulation) Level     | <u>10kV</u>                                                                          |
| Efficiency (@35% Load) %   | N/A                                                                                  |
| Impedance Range            | <u>5.0 - 7.0%</u>                                                                    |
| Sound (db)                 | 40                                                                                   |
| Enclosure Type             | Core & Coil                                                                          |
| Enclosure Size             | See Core & Coil Chart                                                                |
| Finish/Colour              | N/A                                                                                  |
| Standards & Certifications | CSA Certified File No. LR34493, UL Listed File No. E110286, ISO 9001:2015 Registered |