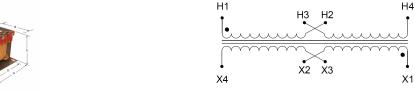

#### **SCHEMATIC/DIAGRAM AND DIMENSION PICTURES**

Single Phase Control Transformer with a capacity of 2000VA, transforming 240/480 Volts to 120/240 Volts

### **PRODUCT SPECIFICATIONS**

| Weight                     | 70 lbs                                                                               |
|----------------------------|--------------------------------------------------------------------------------------|
| Phases                     | 1                                                                                    |
| Connection                 | 1Ph-CT-DD-SD                                                                         |
| Primary Voltage            | 240/480                                                                              |
| Primary Max Current        | 8.33A                                                                                |
| Primary Markings           | H1-H2-H3-H4                                                                          |
| Primary Terminals          | <u>Terminals</u>                                                                     |
| Secondary Voltage          | 120/240                                                                              |
| Secondary Max Current      | 16.67A                                                                               |
| Secondary Markings         | <u>X1-X2-X3-X4</u>                                                                   |
| Secondary Terminals        | <u>Terminals</u>                                                                     |
| Primary Taps               | N/A                                                                                  |
| Conductor Material         | Copper                                                                               |
| Temperatue Rise            | <u>115°C</u>                                                                         |
| Insuation Class            | 180°C (Class F)                                                                      |
| BIL (Insulation) Level     | <u>10kV</u>                                                                          |
| Efficiency (@35% Load) %   | N/A                                                                                  |
| Impedance Range            | <u>5.0 - 7.0%</u>                                                                    |
| Sound (db)                 | 40                                                                                   |
| Enclosure Type             | Core & Coil                                                                          |
| Enclosure Size             | See Core & Coil Chart                                                                |
| Finish/Colour              | N/A                                                                                  |
| Standards & Certifications | CSA Certified File No. LR34493, UL Listed File No. E110286, ISO 9001:2015 Registered |