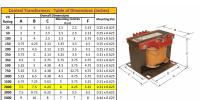

#### **SCHEMATIC/DIAGRAM AND DIMENSION PICTURES**

Single Phase Control Transformer with a capacity of 2000VA, transforming 240/480 Volts to 120/240 Volts