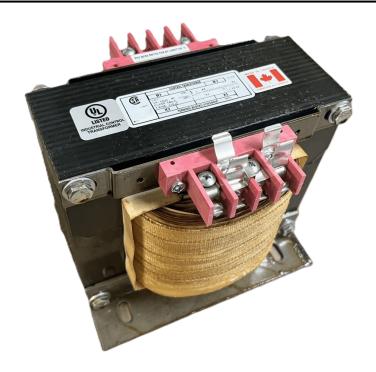

### 2000VA 240/480 VOLTS TO 120/240 VOLTS SINGLE PHASE CONTROL TRANSFORMER

### 2000VA 240/480 VOLTS TO 120/240 VOLTS SINGLE PHASE CONTROL TRANSFORMER

\$700.70 CAD

Single Phase Control Transformer with a capacity of 2000VA, transforming 240/480 Volts to 120/240 Volts

**SKU:** CS2000L-K

# 2000VA 240/480 VOLTS TO 120/240 VOLTS SINGLE PHASE CONTROL TRANSFORMER

### **PRODUCT SPECIFICATIONS**

| Weight                     | 70 lbs                                                                               |
|----------------------------|--------------------------------------------------------------------------------------|
| Phases                     | 1                                                                                    |
| Connection                 | 1Ph-CT-DD-SD                                                                         |
| Primary Voltage            | 240/480                                                                              |
| Primary Max Current        | 8.33A                                                                                |
| Primary Markings           | H1-H2-H3-H4                                                                          |
| Primary Terminals          | <u>Terminals</u>                                                                     |
| Secondary Voltage          | 120/240                                                                              |
| Secondary Max Current      | 16.67A                                                                               |
| Secondary Markings         | <u>X1-X2-X3-X4</u>                                                                   |
| Secondary Terminals        | <u>Terminals</u>                                                                     |
| Primary Taps               | N/A                                                                                  |
| Conductor Material         | Copper                                                                               |
| Temperatue Rise            | <u>115°C</u>                                                                         |
| Insuation Class            | 180°C (Class F)                                                                      |
| BIL (Insulation) Level     | <u>10kV</u>                                                                          |
| Efficiency (@35% Load) %   | N/A                                                                                  |
| Impedance Range            | <u>5.0 - 7.0%</u>                                                                    |
| Sound (db)                 | 40                                                                                   |
| Enclosure Type             | Core & Coil                                                                          |
| Enclosure Size             | See Core & Coil Chart                                                                |
| Finish/Colour              | N/A                                                                                  |
| Standards & Certifications | CSA Certified File No. LR34493, UL Listed File No. E110286, ISO 9001:2015 Registered |