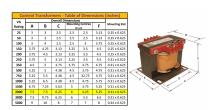

#### **SCHEMATIC/DIAGRAM AND DIMENSION PICTURES**

Single Phase Control Transformer with a capacity of 2000VA, transforming 240/480 Volts to 120/240 Volts

### **PRODUCT SPECIFICATIONS**

| Weight                     | 70 lbs                                                                               |
|----------------------------|--------------------------------------------------------------------------------------|
| Phases                     | 1                                                                                    |
| Connection                 | 1Ph-CT-DD-SD                                                                         |
| Primary Voltage            | 240/480                                                                              |
| Primary Max Current        | 8.33A                                                                                |
| Primary Markings           | H1-H2-H3-H4                                                                          |
| Primary Terminals          | <u>Terminals</u>                                                                     |
| Secondary Voltage          | 120/240                                                                              |
| Secondary Max Current      | 16.67A                                                                               |
| Secondary Markings         | <u>X1-X2-X3-X4</u>                                                                   |
| Secondary Terminals        | <u>Terminals</u>                                                                     |
| Primary Taps               | N/A                                                                                  |
| Conductor Material         | Copper                                                                               |
| Temperatue Rise            | <u>115°C</u>                                                                         |
| Insuation Class            | 180°C (Class F)                                                                      |
| BIL (Insulation) Level     | <u>10kV</u>                                                                          |
| Efficiency (@35% Load) %   | N/A                                                                                  |
| Impedance Range            | <u>5.0 - 7.0%</u>                                                                    |
| Sound (db)                 | 40                                                                                   |
| Enclosure Type             | Core & Coil                                                                          |
| Enclosure Size             | See Core & Coil Chart                                                                |
| Finish/Colour              | N/A                                                                                  |
| Standards & Certifications | CSA Certified File No. LR34493, UL Listed File No. E110286, ISO 9001:2015 Registered |