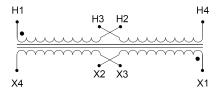

#### **SCHEMATIC/DIAGRAM AND DIMENSION PICTURES**

Single Phase Control Transformer with a capacity of 2000VA, transforming 240/480 Volts to 120/240 Volts

### **PRODUCT SPECIFICATIONS**

| Weight                     | 70 lbs                                                                               |
|----------------------------|--------------------------------------------------------------------------------------|
| Phases                     | 1                                                                                    |
| Connection                 | 1Ph-CT-DD-SD                                                                         |
| Primary Voltage            | 240/480                                                                              |
| Primary Max Current        | 8.33A                                                                                |
| Primary Markings           | H1-H2-H3-H4                                                                          |
| Primary Terminals          | <u>Terminals</u>                                                                     |
| Secondary Voltage          | 120/240                                                                              |
| Secondary Max Current      | 16.67A                                                                               |
| Secondary Markings         | <u>X1-X2-X3-X4</u>                                                                   |
| Secondary Terminals        | <u>Terminals</u>                                                                     |
| Primary Taps               | N/A                                                                                  |
| Conductor Material         | Copper                                                                               |
| Temperatue Rise            | <u>115°C</u>                                                                         |
| Insuation Class            | 180°C (Class F)                                                                      |
| BIL (Insulation) Level     | <u>10kV</u>                                                                          |
| Efficiency (@35% Load) %   | N/A                                                                                  |
| Impedance Range            | <u>5.0 - 7.0%</u>                                                                    |
| Sound (db)                 | 40                                                                                   |
| Enclosure Type             | Core & Coil                                                                          |
| Enclosure Size             | See Core & Coil Chart                                                                |
| Finish/Colour              | N/A                                                                                  |
| Standards & Certifications | CSA Certified File No. LR34493, UL Listed File No. E110286, ISO 9001:2015 Registered |