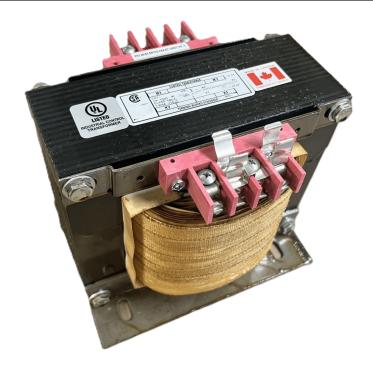

### 2000VA 240/480 VOLTS TO 120/240 VOLTS SINGLE PHASE CONTROL TRANSFORMER

\$700.70 CAD

Single Phase Control Transformer with a capacity of 2000VA, transforming 240/480 Volts to 120/240 Volts

**SKU:** CS2000L-K

#### **SCHEMATIC/DIAGRAM AND DIMENSION PICTURES**

Single Phase Control Transformer with a capacity of 2000VA, transforming 240/480 Volts to 120/240 Volts