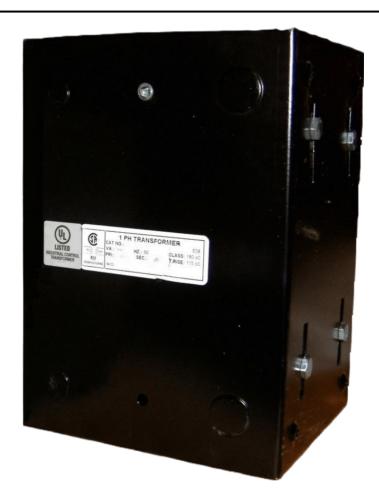

## 2000VA 208 VOLTS TO 120/240 VOLTS SINGLE PHASE CONTROL TRANSFORMER

\$540.17 USD

Single Phase Control Transformer with a capacity of 2000VA, transforming 208 Volts to 120/240 Volts

**SKU:** CE2000B-K

**Categories:** Control Transformers

#### **SCHEMATIC/DIAGRAM AND DIMENSION PICTURES**

Single Phase Control Transformer with a capacity of 2000VA, transforming 208 Volts to 120/240 Volts

### **PRODUCT SPECIFICATIONS**

| Weight                     | 50 lbs                                                                               |
|----------------------------|--------------------------------------------------------------------------------------|
| Phases                     | 1                                                                                    |
| Connection                 | 1Ph-CT-SD-SD                                                                         |
| Primary Voltage            | 208                                                                                  |
| Primary Max Current        | 9.62A                                                                                |
| Primary Markings           | <u>H1-H2</u>                                                                         |
| Primary Terminals          | <u>Leads</u>                                                                         |
| Secondary Voltage          | 120/240                                                                              |
| Secondary Max Current      | 16.67A                                                                               |
| Secondary Markings         | <u>X1-X2-X3-X4</u>                                                                   |
| Secondary Terminals        | <u>Leads</u>                                                                         |
| Primary Taps               | N/A                                                                                  |
| Conductor Material         | Copper                                                                               |
| Temperatue Rise            | <u>115°C</u>                                                                         |
| Insuation Class            | 180°C (Class F)                                                                      |
| BIL (Insulation) Level     | <u>10kV</u>                                                                          |
| Efficiency (@35% Load) %   | N/A                                                                                  |
| Impedance Range            | <u>5.0 - 7.0%</u>                                                                    |
| Sound (db)                 | 40                                                                                   |
| Enclosure Type             | Type-1 Indoor                                                                        |
| Enclosure Size             | See Enclosure Chart                                                                  |
| Finish/Colour              | Semigloss - Black                                                                    |
| Standards & Certifications | CSA Certified File No. LR34493, UL Listed File No. E110286, ISO 9001:2015 Registered |