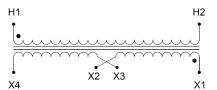

#### **SCHEMATIC/DIAGRAM AND DIMENSION PICTURES**

Single Phase Control Transformer with a capacity of 2000VA, transforming 208 Volts to 120/240 Volts

### **PRODUCT SPECIFICATIONS**

| Weight                     | 50 lbs                                                                               |
|----------------------------|--------------------------------------------------------------------------------------|
| Phases                     | 1                                                                                    |
| Connection                 | 1Ph-CT-SD-SD                                                                         |
| Primary Voltage            | 208                                                                                  |
| Primary Max Current        | 9.62A                                                                                |
| Primary Markings           | <u>H1-H2</u>                                                                         |
| Primary Terminals          | <u>Leads</u>                                                                         |
| Secondary Voltage          | 120/240                                                                              |
| Secondary Max Current      | 16.67A                                                                               |
| Secondary Markings         | <u>X1-X2-X3-X4</u>                                                                   |
| Secondary Terminals        | <u>Leads</u>                                                                         |
| Primary Taps               | N/A                                                                                  |
| Conductor Material         | Copper                                                                               |
| Temperatue Rise            | <u>115°C</u>                                                                         |
| Insuation Class            | 180°C (Class F)                                                                      |
| BIL (Insulation) Level     | <u>10kV</u>                                                                          |
| Efficiency (@35% Load) %   | N/A                                                                                  |
| Impedance Range            | <u>5.0 - 7.0%</u>                                                                    |
| Sound (db)                 | 40                                                                                   |
| Enclosure Type             | Type-1 Indoor                                                                        |
| Enclosure Size             | See Enclosure Chart                                                                  |
| Finish/Colour              | Semigloss - Black                                                                    |
| Standards & Certifications | CSA Certified File No. LR34493, UL Listed File No. E110286, ISO 9001:2015 Registered |