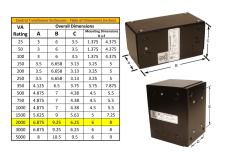

#### **SCHEMATIC/DIAGRAM AND DIMENSION PICTURES**

Single Phase Control Transformer with a capacity of 2000VA, transforming 208 Volts to 120/240 Volts

### **PRODUCT SPECIFICATIONS**

| Weight                     | 50 lbs                                                                               |
|----------------------------|--------------------------------------------------------------------------------------|
| Phases                     | 1                                                                                    |
| Connection                 | 1Ph-CT-SD-SD                                                                         |
| Primary Voltage            | 208                                                                                  |
| Primary Max Current        | 9.62A                                                                                |
| Primary Markings           | <u>H1-H2</u>                                                                         |
| Primary Terminals          | <u>Leads</u>                                                                         |
| Secondary Voltage          | 120/240                                                                              |
| Secondary Max Current      | 16.67A                                                                               |
| Secondary Markings         | <u>X1-X2-X3-X4</u>                                                                   |
| Secondary Terminals        | <u>Leads</u>                                                                         |
| Primary Taps               | N/A                                                                                  |
| Conductor Material         | Copper                                                                               |
| Temperatue Rise            | <u>115°C</u>                                                                         |
| Insuation Class            | 180°C (Class F)                                                                      |
| BIL (Insulation) Level     | <u>10kV</u>                                                                          |
| Efficiency (@35% Load) %   | N/A                                                                                  |
| Impedance Range            | <u>5.0 - 7.0%</u>                                                                    |
| Sound (db)                 | 40                                                                                   |
| Enclosure Type             | Type-1 Indoor                                                                        |
| Enclosure Size             | See Enclosure Chart                                                                  |
| Finish/Colour              | Semigloss - Black                                                                    |
| Standards & Certifications | CSA Certified File No. LR34493, UL Listed File No. E110286, ISO 9001:2015 Registered |