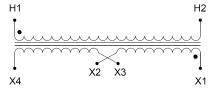

#### SCHEMATIC/DIAGRAM AND DIMENSION PICTURES

Single Phase Control Transformer with a capacity of 2000VA, transforming 208 Volts to 120/240 Volts

### **PRODUCT SPECIFICATIONS**

| Weight                     | 50 lbs                                                                               |
|----------------------------|--------------------------------------------------------------------------------------|
| Phases                     | 1                                                                                    |
| Connection                 | 1Ph-CT-SD-SD                                                                         |
| Primary Voltage            | 208                                                                                  |
| Primary Max Current        | 9.62A                                                                                |
| Primary Markings           | <u>H1-H2</u>                                                                         |
| Primary Terminals          | <u>Leads</u>                                                                         |
| Secondary Voltage          | 120/240                                                                              |
| Secondary Max Current      | 16.67A                                                                               |
| Secondary Markings         | <u>X1-X2-X3-X4</u>                                                                   |
| Secondary Terminals        | <u>Leads</u>                                                                         |
| Primary Taps               | N/A                                                                                  |
| Conductor Material         | Copper                                                                               |
| Temperatue Rise            | <u>115°C</u>                                                                         |
| Insuation Class            | 180°C (Class F)                                                                      |
| BIL (Insulation) Level     | <u>10kV</u>                                                                          |
| Efficiency (@35% Load) %   | N/A                                                                                  |
| Impedance Range            | <u>5.0 - 7.0%</u>                                                                    |
| Sound (db)                 | 40                                                                                   |
| Enclosure Type             | Type-1 Indoor                                                                        |
| Enclosure Size             | See Enclosure Chart                                                                  |
| Finish/Colour              | Semigloss - Black                                                                    |
| Standards & Certifications | CSA Certified File No. LR34493, UL Listed File No. E110286, ISO 9001:2015 Registered |