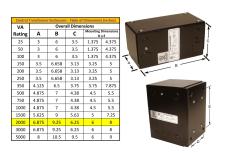

#### SCHEMATIC/DIAGRAM AND DIMENSION PICTURES

Single Phase Control Transformer with a capacity of 2000VA, transforming 208 Volts to 120/240 Volts