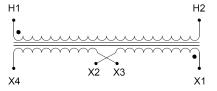

#### **SCHEMATIC/DIAGRAM AND DIMENSION PICTURES**

Single Phase Control Transformer with a capacity of 2000VA, transforming 208 Volts to 120/240 Volts

### **PRODUCT SPECIFICATIONS**

| Weight                     | 50 lbs                                                                               |
|----------------------------|--------------------------------------------------------------------------------------|
| Phases                     | 1                                                                                    |
| Connection                 | 1Ph-CT-SD-SD                                                                         |
| Primary Voltage            | 208                                                                                  |
| Primary Max Current        | 9.62A                                                                                |
| Primary Markings           | <u>H1-H2</u>                                                                         |
| Primary Terminals          | <u>Leads</u>                                                                         |
| Secondary Voltage          | 120/240                                                                              |
| Secondary Max Current      | 16.67A                                                                               |
| Secondary Markings         | <u>X1-X2-X3-X4</u>                                                                   |
| Secondary Terminals        | <u>Leads</u>                                                                         |
| Primary Taps               | N/A                                                                                  |
| Conductor Material         | Copper                                                                               |
| Temperatue Rise            | <u>115°C</u>                                                                         |
| Insuation Class            | 180°C (Class F)                                                                      |
| BIL (Insulation) Level     | <u>10kV</u>                                                                          |
| Efficiency (@35% Load) %   | N/A                                                                                  |
| Impedance Range            | <u>5.0 - 7.0%</u>                                                                    |
| Sound (db)                 | 40                                                                                   |
| Enclosure Type             | Type-1 Indoor                                                                        |
| Enclosure Size             | See Enclosure Chart                                                                  |
| Finish/Colour              | Semigloss - Black                                                                    |
| Standards & Certifications | CSA Certified File No. LR34493, UL Listed File No. E110286, ISO 9001:2015 Registered |