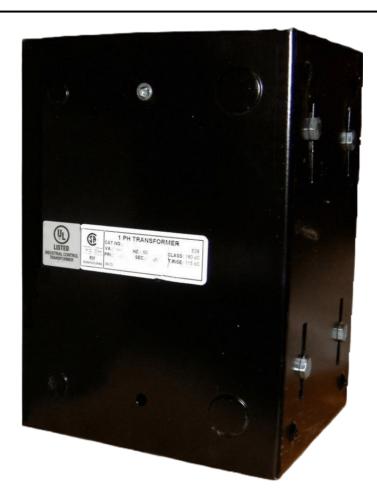

## 2000VA 208 VOLTS TO 120/240 VOLTS SINGLE PHASE CONTROL TRANSFORMER

\$733.46 CAD

Single Phase Control Transformer with a capacity of 2000VA, transforming 208 Volts to 120/240 Volts

**SKU:** CE2000B-K

**Categories:** Control Transformers

### **PRODUCT SPECIFICATIONS**

| Weight                     | 50 lbs                                                                               |
|----------------------------|--------------------------------------------------------------------------------------|
| Phases                     | 1                                                                                    |
| Connection                 | 1Ph-CT-SD-SD                                                                         |
| Primary Voltage            | 208                                                                                  |
| Primary Max Current        | 9.62A                                                                                |
| Primary Markings           | <u>H1-H2</u>                                                                         |
| Primary Terminals          | <u>Leads</u>                                                                         |
| Secondary Voltage          | 120/240                                                                              |
| Secondary Max Current      | 16.67A                                                                               |
| Secondary Markings         | <u>X1-X2-X3-X4</u>                                                                   |
| Secondary Terminals        | <u>Leads</u>                                                                         |
| Primary Taps               | N/A                                                                                  |
| Conductor Material         | Copper                                                                               |
| Temperatue Rise            | <u>115°C</u>                                                                         |
| Insuation Class            | 180°C (Class F)                                                                      |
| BIL (Insulation) Level     | <u>10kV</u>                                                                          |
| Efficiency (@35% Load) %   | N/A                                                                                  |
| Impedance Range            | <u>5.0 - 7.0%</u>                                                                    |
| Sound (db)                 | 40                                                                                   |
| Enclosure Type             | Type-1 Indoor                                                                        |
| Enclosure Size             | See Enclosure Chart                                                                  |
| Finish/Colour              | Semigloss - Black                                                                    |
| Standards & Certifications | CSA Certified File No. LR34493, UL Listed File No. E110286, ISO 9001:2015 Registered |