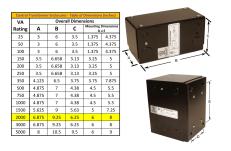

#### **SCHEMATIC/DIAGRAM AND DIMENSION PICTURES**

Single Phase Control Transformer with a capacity of 2000VA, transforming 208 Volts to 120/240 Volts