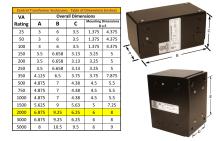

#### SCHEMATIC/DIAGRAM AND DIMENSION PICTURES

Single Phase Control Transformer with a capacity of 2000VA, transforming 208 Volts to 120/240 Volts

**OFFICIAL QUOTE** 

#### **PRODUCT SPECIFICATIONS**

| Weight                     | 50 lbs                                                                                                |
|----------------------------|-------------------------------------------------------------------------------------------------------|
| Phases                     | 1                                                                                                     |
| Connection                 | <u>1Ph-CT-SD-SD</u>                                                                                   |
| Primary Voltage            | <u>208</u>                                                                                            |
| Primary Max Current        | <u>9.62A</u>                                                                                          |
| Primary Markings           | <u>H1-H2</u>                                                                                          |
| Primary Terminals          | <u>Leads</u>                                                                                          |
| Secondary Voltage          | <u>120/240</u>                                                                                        |
| Secondary Max Current      | <u>16.67A</u>                                                                                         |
| Secondary Markings         | <u>X1-X2-X3-X4</u>                                                                                    |
| Secondary Terminals        | <u>Leads</u>                                                                                          |
| Primary Taps               | N/A                                                                                                   |
| Conductor Material         | <u>Copper</u>                                                                                         |
| Temperatue Rise            | <u>115°C</u>                                                                                          |
| Insuation Class            | <u>180°C (Class F)</u>                                                                                |
| BIL (Insulation) Level     | <u>10kV</u>                                                                                           |
| Efficiency (@35% Load) %   | <u>N/A</u>                                                                                            |
| Impedance Range            | <u>5.0 – 7.0%</u>                                                                                     |
| Sound (db)                 | <u>40</u>                                                                                             |
| Enclosure Type             | Type-1 Indoor                                                                                         |
| Enclosure Size             | See Enclosure Chart                                                                                   |
| Finish/Colour              | <u>Semigloss – Black</u>                                                                              |
| Standards & Certifications | <u>CSA Certified File No. LR34493, UL Listed File No. E110286, ISO 9001:2015</u><br><u>Registered</u> |