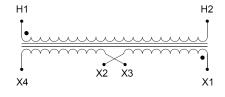

#### SCHEMATIC/DIAGRAM AND DIMENSION PICTURES

Single Phase Control Transformer with a capacity of 2000VA, transforming 208 Volts to 120/240 Volts

**OFFICIAL QUOTE** 

#### **PRODUCT SPECIFICATIONS**

| Weight                     | 50 lbs                                                                                                |
|----------------------------|-------------------------------------------------------------------------------------------------------|
| Phases                     | 1                                                                                                     |
| Connection                 | <u>1Ph-CT-SD-SD</u>                                                                                   |
| Primary Voltage            | <u>208</u>                                                                                            |
| Primary Max Current        | <u>9.62A</u>                                                                                          |
| Primary Markings           | <u>H1-H2</u>                                                                                          |
| Primary Terminals          | <u>Leads</u>                                                                                          |
| Secondary Voltage          | <u>120/240</u>                                                                                        |
| Secondary Max Current      | <u>16.67A</u>                                                                                         |
| Secondary Markings         | <u>X1-X2-X3-X4</u>                                                                                    |
| Secondary Terminals        | <u>Leads</u>                                                                                          |
| Primary Taps               | N/A                                                                                                   |
| Conductor Material         | <u>Copper</u>                                                                                         |
| Temperatue Rise            | <u>115°C</u>                                                                                          |
| Insuation Class            | <u>180°C (Class F)</u>                                                                                |
| BIL (Insulation) Level     | <u>10kV</u>                                                                                           |
| Efficiency (@35% Load) %   | <u>N/A</u>                                                                                            |
| Impedance Range            | <u>5.0 – 7.0%</u>                                                                                     |
| Sound (db)                 | <u>40</u>                                                                                             |
| Enclosure Type             | Type-1 Indoor                                                                                         |
| Enclosure Size             | See Enclosure Chart                                                                                   |
| Finish/Colour              | <u>Semigloss – Black</u>                                                                              |
| Standards & Certifications | <u>CSA Certified File No. LR34493, UL Listed File No. E110286, ISO 9001:2015</u><br><u>Registered</u> |