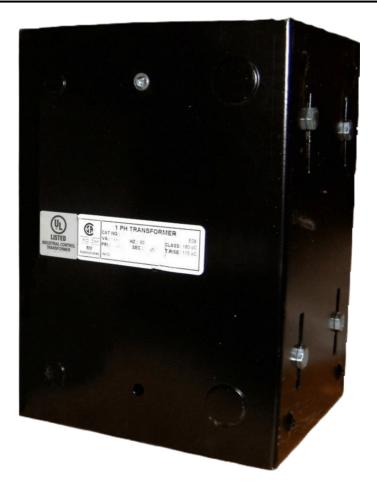

#### **PRODUCT SPECIFICATIONS**

| Weight                     | 50 lbs                                                                                                |
|----------------------------|-------------------------------------------------------------------------------------------------------|
| Phases                     | 1                                                                                                     |
| Connection                 | <u>1Ph-CT-SD-SD</u>                                                                                   |
| Primary Voltage            | <u>208</u>                                                                                            |
| Primary Max Current        | <u>9.62A</u>                                                                                          |
| Primary Markings           | <u>H1-H2</u>                                                                                          |
| Primary Terminals          | <u>Leads</u>                                                                                          |
| Secondary Voltage          | <u>120/240</u>                                                                                        |
| Secondary Max Current      | <u>16.67A</u>                                                                                         |
| Secondary Markings         | <u>X1-X2-X3-X4</u>                                                                                    |
| Secondary Terminals        | <u>Leads</u>                                                                                          |
| Primary Taps               | N/A                                                                                                   |
| Conductor Material         | <u>Copper</u>                                                                                         |
| Temperatue Rise            | <u>115°C</u>                                                                                          |
| Insuation Class            | <u>180°C (Class F)</u>                                                                                |
| BIL (Insulation) Level     | <u>10kV</u>                                                                                           |
| Efficiency (@35% Load) %   | <u>N/A</u>                                                                                            |
| Impedance Range            | <u>5.0 – 7.0%</u>                                                                                     |
| Sound (db)                 | <u>40</u>                                                                                             |
| Enclosure Type             | Type-1 Indoor                                                                                         |
| Enclosure Size             | See Enclosure Chart                                                                                   |
| Finish/Colour              | <u>Semigloss – Black</u>                                                                              |
| Standards & Certifications | <u>CSA Certified File No. LR34493, UL Listed File No. E110286, ISO 9001:2015</u><br><u>Registered</u> |