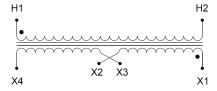

#### **SCHEMATIC/DIAGRAM AND DIMENSION PICTURES**

Single Phase Control Transformer with a capacity of 2000VA, transforming 208 Volts to 120/240 Volts

### **PRODUCT SPECIFICATIONS**

| Weight                     | 50 lbs                                                                               |
|----------------------------|--------------------------------------------------------------------------------------|
| Phases                     | 1                                                                                    |
| Connection                 | 1Ph-CT-SD-SD                                                                         |
| Primary Voltage            | 208                                                                                  |
| Primary Max Current        | 9.62A                                                                                |
| Primary Markings           | <u>H1-H2</u>                                                                         |
| Primary Terminals          | <u>Leads</u>                                                                         |
| Secondary Voltage          | 120/240                                                                              |
| Secondary Max Current      | 16.67A                                                                               |
| Secondary Markings         | <u>X1-X2-X3-X4</u>                                                                   |
| Secondary Terminals        | <u>Leads</u>                                                                         |
| Primary Taps               | N/A                                                                                  |
| Conductor Material         | Copper                                                                               |
| Temperatue Rise            | <u>115°C</u>                                                                         |
| Insuation Class            | 180°C (Class F)                                                                      |
| BIL (Insulation) Level     | <u>10kV</u>                                                                          |
| Efficiency (@35% Load) %   | N/A                                                                                  |
| Impedance Range            | <u>5.0 - 7.0%</u>                                                                    |
| Sound (db)                 | 40                                                                                   |
| Enclosure Type             | Type-1 Indoor                                                                        |
| Enclosure Size             | See Enclosure Chart                                                                  |
| Finish/Colour              | Semigloss - Black                                                                    |
| Standards & Certifications | CSA Certified File No. LR34493, UL Listed File No. E110286, ISO 9001:2015 Registered |