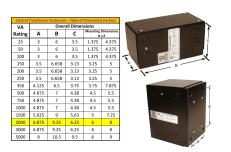

#### **SCHEMATIC/DIAGRAM AND DIMENSION PICTURES**

Single Phase Control Transformer with a capacity of 2000VA, transforming 208 Volts to 120/240 Volts

### **PRODUCT SPECIFICATIONS**

| Weight                     | 50 lbs                                                                               |
|----------------------------|--------------------------------------------------------------------------------------|
| Phases                     | 1                                                                                    |
| Connection                 | 1Ph-CT-SD-SD                                                                         |
| Primary Voltage            | 208                                                                                  |
| Primary Max Current        | 9.62A                                                                                |
| Primary Markings           | <u>H1-H2</u>                                                                         |
| Primary Terminals          | <u>Leads</u>                                                                         |
| Secondary Voltage          | 120/240                                                                              |
| Secondary Max Current      | 16.67A                                                                               |
| Secondary Markings         | <u>X1-X2-X3-X4</u>                                                                   |
| Secondary Terminals        | <u>Leads</u>                                                                         |
| Primary Taps               | N/A                                                                                  |
| Conductor Material         | Copper                                                                               |
| Temperatue Rise            | <u>115°C</u>                                                                         |
| Insuation Class            | 180°C (Class F)                                                                      |
| BIL (Insulation) Level     | <u>10kV</u>                                                                          |
| Efficiency (@35% Load) %   | N/A                                                                                  |
| Impedance Range            | <u>5.0 - 7.0%</u>                                                                    |
| Sound (db)                 | 40                                                                                   |
| Enclosure Type             | Type-1 Indoor                                                                        |
| Enclosure Size             | See Enclosure Chart                                                                  |
| Finish/Colour              | Semigloss - Black                                                                    |
| Standards & Certifications | CSA Certified File No. LR34493, UL Listed File No. E110286, ISO 9001:2015 Registered |