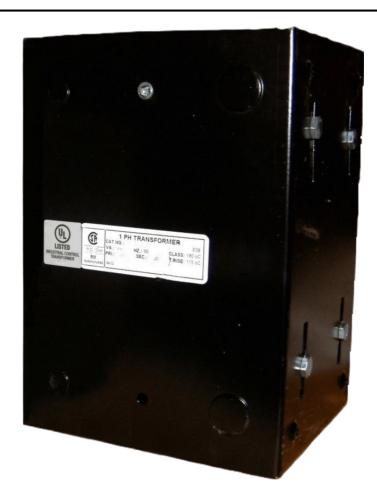

## 2000VA 208 VOLTS TO 120/240 VOLTS SINGLE PHASE CONTROL TRANSFORMER

\$733.46 CAD

Single Phase Control Transformer with a capacity of 2000VA, transforming 208 Volts to 120/240 Volts

**SKU:** CE2000B-K

**Categories:** Control Transformers

### **PRODUCT SPECIFICATIONS**

| Weight                     | 50 lbs                                                                               |
|----------------------------|--------------------------------------------------------------------------------------|
| Phases                     | 1                                                                                    |
| Connection                 | 1Ph-CT-SD-SD                                                                         |
| Primary Voltage            | 208                                                                                  |
| Primary Max Current        | 9.62A                                                                                |
| Primary Markings           | <u>H1-H2</u>                                                                         |
| Primary Terminals          | <u>Leads</u>                                                                         |
| Secondary Voltage          | 120/240                                                                              |
| Secondary Max Current      | 16.67A                                                                               |
| Secondary Markings         | <u>X1-X2-X3-X4</u>                                                                   |
| Secondary Terminals        | <u>Leads</u>                                                                         |
| Primary Taps               | N/A                                                                                  |
| Conductor Material         | Copper                                                                               |
| Temperatue Rise            | <u>115°C</u>                                                                         |
| Insuation Class            | 180°C (Class F)                                                                      |
| BIL (Insulation) Level     | <u>10kV</u>                                                                          |
| Efficiency (@35% Load) %   | N/A                                                                                  |
| Impedance Range            | <u>5.0 - 7.0%</u>                                                                    |
| Sound (db)                 | 40                                                                                   |
| Enclosure Type             | Type-1 Indoor                                                                        |
| Enclosure Size             | See Enclosure Chart                                                                  |
| Finish/Colour              | Semigloss - Black                                                                    |
| Standards & Certifications | CSA Certified File No. LR34493, UL Listed File No. E110286, ISO 9001:2015 Registered |