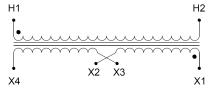

#### SCHEMATIC/DIAGRAM AND DIMENSION PICTURES

Single Phase Control Transformer with a capacity of 2000VA, transforming 208 Volts to 120/240 Volts

### **PRODUCT SPECIFICATIONS**

| Weight                     | 50 lbs                                                                               |
|----------------------------|--------------------------------------------------------------------------------------|
| Phases                     | 1                                                                                    |
| Connection                 | 1Ph-CT-SD-SD                                                                         |
| Primary Voltage            | 208                                                                                  |
| Primary Max Current        | 9.62A                                                                                |
| Primary Markings           | <u>H1-H2</u>                                                                         |
| Primary Terminals          | <u>Leads</u>                                                                         |
| Secondary Voltage          | 120/240                                                                              |
| Secondary Max Current      | 16.67A                                                                               |
| Secondary Markings         | <u>X1-X2-X3-X4</u>                                                                   |
| Secondary Terminals        | <u>Leads</u>                                                                         |
| Primary Taps               | N/A                                                                                  |
| Conductor Material         | Copper                                                                               |
| Temperatue Rise            | <u>115°C</u>                                                                         |
| Insuation Class            | 180°C (Class F)                                                                      |
| BIL (Insulation) Level     | <u>10kV</u>                                                                          |
| Efficiency (@35% Load) %   | N/A                                                                                  |
| Impedance Range            | <u>5.0 - 7.0%</u>                                                                    |
| Sound (db)                 | 40                                                                                   |
| Enclosure Type             | Type-1 Indoor                                                                        |
| Enclosure Size             | See Enclosure Chart                                                                  |
| Finish/Colour              | Semigloss - Black                                                                    |
| Standards & Certifications | CSA Certified File No. LR34493, UL Listed File No. E110286, ISO 9001:2015 Registered |