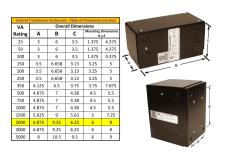

#### SCHEMATIC/DIAGRAM AND DIMENSION PICTURES

Single Phase Control Transformer with a capacity of 2000VA, transforming 208 Volts to 120/240 Volts