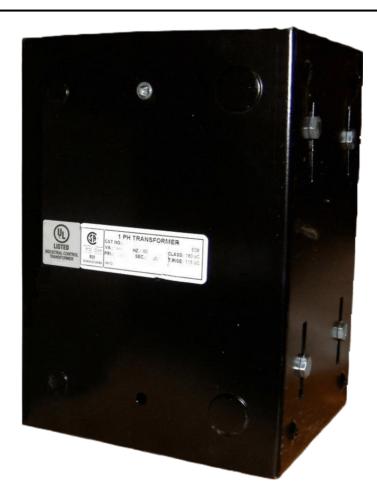

## 2000VA 208 VOLTS TO 120/240 VOLTS SINGLE PHASE CONTROL TRANSFORMER

\$733.46 CAD

Single Phase Control Transformer with a capacity of 2000VA, transforming 208 Volts to 120/240 Volts

**SKU:** CE2000B-K

**Categories:** Control Transformers

### **PRODUCT SPECIFICATIONS**

| Weight                     | 50 lbs                                                                               |
|----------------------------|--------------------------------------------------------------------------------------|
| Phases                     | 1                                                                                    |
| Connection                 | 1Ph-CT-SD-SD                                                                         |
| Primary Voltage            | 208                                                                                  |
| Primary Max Current        | 9.62A                                                                                |
| Primary Markings           | <u>H1-H2</u>                                                                         |
| Primary Terminals          | <u>Leads</u>                                                                         |
| Secondary Voltage          | 120/240                                                                              |
| Secondary Max Current      | 16.67A                                                                               |
| Secondary Markings         | <u>X1-X2-X3-X4</u>                                                                   |
| Secondary Terminals        | <u>Leads</u>                                                                         |
| Primary Taps               | N/A                                                                                  |
| Conductor Material         | Copper                                                                               |
| Temperatue Rise            | <u>115°C</u>                                                                         |
| Insuation Class            | 180°C (Class F)                                                                      |
| BIL (Insulation) Level     | <u>10kV</u>                                                                          |
| Efficiency (@35% Load) %   | N/A                                                                                  |
| Impedance Range            | <u>5.0 - 7.0%</u>                                                                    |
| Sound (db)                 | 40                                                                                   |
| Enclosure Type             | Type-1 Indoor                                                                        |
| Enclosure Size             | See Enclosure Chart                                                                  |
| Finish/Colour              | Semigloss - Black                                                                    |
| Standards & Certifications | CSA Certified File No. LR34493, UL Listed File No. E110286, ISO 9001:2015 Registered |