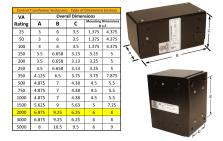

#### SCHEMATIC/DIAGRAM AND DIMENSION PICTURES

Single Phase Control Transformer with a capacity of 2000VA, transforming 208 Volts to 120/240 Volts

**OFFICIAL QUOTE** 

#### **PRODUCT SPECIFICATIONS**

| Weight                     | 50 lbs                                                                                                |
|----------------------------|-------------------------------------------------------------------------------------------------------|
| Phases                     | 1                                                                                                     |
| Connection                 | <u>1Ph-CT-SD-SD</u>                                                                                   |
| Primary Voltage            | <u>208</u>                                                                                            |
| Primary Max Current        | <u>9.62A</u>                                                                                          |
| Primary Markings           | <u>H1-H2</u>                                                                                          |
| Primary Terminals          | Leads                                                                                                 |
| Secondary Voltage          | <u>120/240</u>                                                                                        |
| Secondary Max Current      | <u>16.67A</u>                                                                                         |
| Secondary Markings         | <u>X1-X2-X3-X4</u>                                                                                    |
| Secondary Terminals        | <u>Leads</u>                                                                                          |
| Primary Taps               | N/A                                                                                                   |
| Conductor Material         | <u>Copper</u>                                                                                         |
| Temperatue Rise            | <u>115°C</u>                                                                                          |
| Insuation Class            | <u>180°C (Class F)</u>                                                                                |
| BIL (Insulation) Level     | <u>10kV</u>                                                                                           |
| Efficiency (@35% Load) %   | <u>N/A</u>                                                                                            |
| Impedance Range            | <u>5.0 – 7.0%</u>                                                                                     |
| Sound (db)                 | <u>40</u>                                                                                             |
| Enclosure Type             | Type-1 Indoor                                                                                         |
| Enclosure Size             | See Enclosure Chart                                                                                   |
| Finish/Colour              | <u>Semigloss – Black</u>                                                                              |
| Standards & Certifications | <u>CSA Certified File No. LR34493, UL Listed File No. E110286, ISO 9001:2015</u><br><u>Registered</u> |