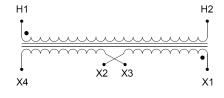

#### SCHEMATIC/DIAGRAM AND DIMENSION PICTURES

Single Phase Control Transformer with a capacity of 2000VA, transforming 208 Volts to 120/240 Volts

**OFFICIAL QUOTE** 

#### **PRODUCT SPECIFICATIONS**

| Weight                     | 50 lbs                                                                                                |
|----------------------------|-------------------------------------------------------------------------------------------------------|
| Phases                     | 1                                                                                                     |
| Connection                 | <u>1Ph-CT-SD-SD</u>                                                                                   |
| Primary Voltage            | <u>208</u>                                                                                            |
| Primary Max Current        | <u>9.62A</u>                                                                                          |
| Primary Markings           | <u>H1-H2</u>                                                                                          |
| Primary Terminals          | Leads                                                                                                 |
| Secondary Voltage          | <u>120/240</u>                                                                                        |
| Secondary Max Current      | <u>16.67A</u>                                                                                         |
| Secondary Markings         | <u>X1-X2-X3-X4</u>                                                                                    |
| Secondary Terminals        | <u>Leads</u>                                                                                          |
| Primary Taps               | N/A                                                                                                   |
| Conductor Material         | <u>Copper</u>                                                                                         |
| Temperatue Rise            | <u>115°C</u>                                                                                          |
| Insuation Class            | <u>180°C (Class F)</u>                                                                                |
| BIL (Insulation) Level     | <u>10kV</u>                                                                                           |
| Efficiency (@35% Load) %   | <u>N/A</u>                                                                                            |
| Impedance Range            | <u>5.0 – 7.0%</u>                                                                                     |
| Sound (db)                 | <u>40</u>                                                                                             |
| Enclosure Type             | Type-1 Indoor                                                                                         |
| Enclosure Size             | See Enclosure Chart                                                                                   |
| Finish/Colour              | <u>Semigloss – Black</u>                                                                              |
| Standards & Certifications | <u>CSA Certified File No. LR34493, UL Listed File No. E110286, ISO 9001:2015</u><br><u>Registered</u> |