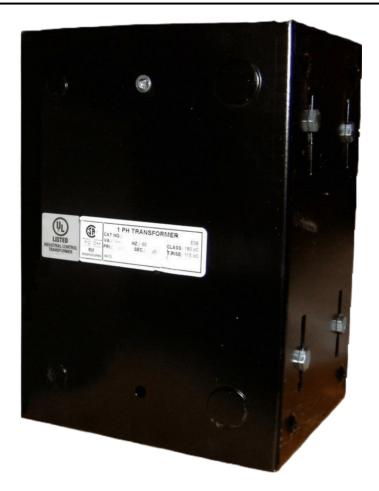

# \$733.46 CAD

Single Phase Control Transformer with a capacity of 2000VA, transforming 208 Volts to 120/240 Volts

SKU: CE2000B-K Categories: <u>Control Transformers</u>

#### SCHEMATIC/DIAGRAM AND DIMENSION PICTURES

Single Phase Control Transformer with a capacity of 2000VA, transforming 208 Volts to 120/240 Volts

**OFFICIAL QUOTE** 