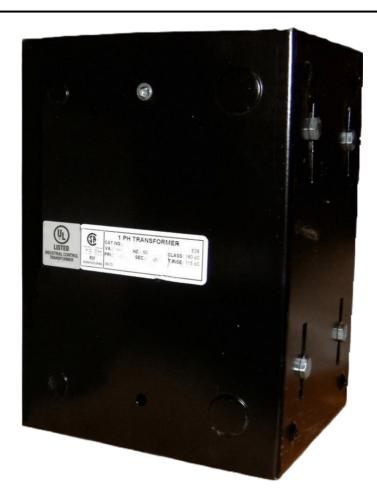

## 2000VA 208 VOLTS TO 120/240 VOLTS SINGLE PHASE CONTROL TRANSFORMER

\$733.46 CAD

Single Phase Control Transformer with a capacity of 2000VA, transforming 208 Volts to 120/240 Volts

**SKU:** CE2000B-K

**Categories:** Control Transformers

### **PRODUCT SPECIFICATIONS**

| Weight                     | 50 lbs                                                                               |
|----------------------------|--------------------------------------------------------------------------------------|
| Phases                     | 1                                                                                    |
| Connection                 | 1Ph-CT-SD-SD                                                                         |
| Primary Voltage            | 208                                                                                  |
| Primary Max Current        | 9.62A                                                                                |
| Primary Markings           | H1-H2                                                                                |
| Primary Terminals          | Leads                                                                                |
| Secondary Voltage          | 120/240                                                                              |
| Secondary Max Current      | 16.67A                                                                               |
| Secondary Markings         | <u>X1-X2-X3-X4</u>                                                                   |
| Secondary Terminals        | Leads                                                                                |
| Primary Taps               | N/A                                                                                  |
| Conductor Material         | Copper                                                                               |
| Temperatue Rise            | <u>115°C</u>                                                                         |
| Insuation Class            | 180°C (Class F)                                                                      |
| BIL (Insulation) Level     | <u>10kV</u>                                                                          |
| Efficiency (@35% Load) %   | N/A                                                                                  |
| Impedance Range            | 5.0 - 7.0%                                                                           |
| Sound (db)                 | 40                                                                                   |
| Enclosure Type             | Type-1 Indoor                                                                        |
| Enclosure Size             | See Enclosure Chart                                                                  |
| Finish/Colour              | Semigloss - Black                                                                    |
| Standards & Certifications | CSA Certified File No. LR34493, UL Listed File No. E110286, ISO 9001:2015 Registered |