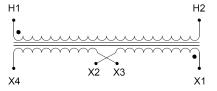

#### **SCHEMATIC/DIAGRAM AND DIMENSION PICTURES**

Single Phase Control Transformer with a capacity of 2000VA, transforming 208 Volts to 120/240 Volts

### **PRODUCT SPECIFICATIONS**

| Weight                     | 50 lbs                                                                               |
|----------------------------|--------------------------------------------------------------------------------------|
| Phases                     | 1                                                                                    |
| Connection                 | 1Ph-CT-SD-SD                                                                         |
| Primary Voltage            | 208                                                                                  |
| Primary Max Current        | 9.62A                                                                                |
| Primary Markings           | H1-H2                                                                                |
| Primary Terminals          | Leads                                                                                |
| Secondary Voltage          | 120/240                                                                              |
| Secondary Max Current      | 16.67A                                                                               |
| Secondary Markings         | <u>X1-X2-X3-X4</u>                                                                   |
| Secondary Terminals        | Leads                                                                                |
| Primary Taps               | N/A                                                                                  |
| Conductor Material         | Copper                                                                               |
| Temperatue Rise            | <u>115°C</u>                                                                         |
| Insuation Class            | 180°C (Class F)                                                                      |
| BIL (Insulation) Level     | <u>10kV</u>                                                                          |
| Efficiency (@35% Load) %   | N/A                                                                                  |
| Impedance Range            | 5.0 - 7.0%                                                                           |
| Sound (db)                 | 40                                                                                   |
| Enclosure Type             | Type-1 Indoor                                                                        |
| Enclosure Size             | See Enclosure Chart                                                                  |
| Finish/Colour              | Semigloss - Black                                                                    |
| Standards & Certifications | CSA Certified File No. LR34493, UL Listed File No. E110286, ISO 9001:2015 Registered |