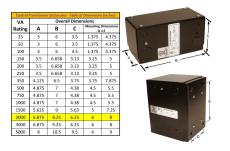

#### **SCHEMATIC/DIAGRAM AND DIMENSION PICTURES**

Single Phase Control Transformer with a capacity of 2000VA, transforming 208 Volts to 120/240 Volts

### **PRODUCT SPECIFICATIONS**

| Weight                     | 50 lbs                                                                               |
|----------------------------|--------------------------------------------------------------------------------------|
| Phases                     | 1                                                                                    |
| Connection                 | 1Ph-CT-SD-SD                                                                         |
| Primary Voltage            | 208                                                                                  |
| Primary Max Current        | 9.62A                                                                                |
| Primary Markings           | H1-H2                                                                                |
| Primary Terminals          | Leads                                                                                |
| Secondary Voltage          | 120/240                                                                              |
| Secondary Max Current      | 16.67A                                                                               |
| Secondary Markings         | <u>X1-X2-X3-X4</u>                                                                   |
| Secondary Terminals        | Leads                                                                                |
| Primary Taps               | N/A                                                                                  |
| Conductor Material         | Copper                                                                               |
| Temperatue Rise            | <u>115°C</u>                                                                         |
| Insuation Class            | 180°C (Class F)                                                                      |
| BIL (Insulation) Level     | <u>10kV</u>                                                                          |
| Efficiency (@35% Load) %   | N/A                                                                                  |
| Impedance Range            | 5.0 - 7.0%                                                                           |
| Sound (db)                 | 40                                                                                   |
| Enclosure Type             | Type-1 Indoor                                                                        |
| Enclosure Size             | See Enclosure Chart                                                                  |
| Finish/Colour              | Semigloss - Black                                                                    |
| Standards & Certifications | CSA Certified File No. LR34493, UL Listed File No. E110286, ISO 9001:2015 Registered |