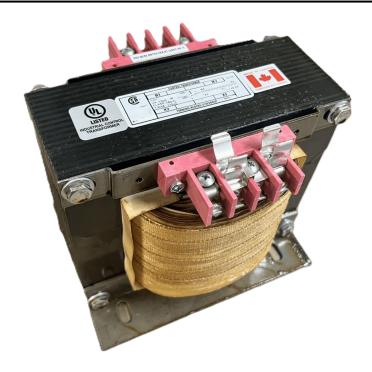

## 2000VA 208 VOLTS TO 120/240 VOLTS SINGLE PHASE CONTROL TRANSFORMER

\$493.26 USD

Single Phase Control Transformer with a capacity of 2000VA, transforming 208 Volts to 120/240 Volts

**SKU:** CS2000B-K

**Categories:** Control Transformers

#### **SCHEMATIC/DIAGRAM AND DIMENSION PICTURES**

Single Phase Control Transformer with a capacity of 2000VA, transforming 208 Volts to 120/240 Volts