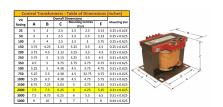

#### **SCHEMATIC/DIAGRAM AND DIMENSION PICTURES**

Single Phase Control Transformer with a capacity of 2000VA, transforming 208 Volts to 120/240 Volts

### **PRODUCT SPECIFICATIONS**

| Weight                     | 50 lbs                                                                               |
|----------------------------|--------------------------------------------------------------------------------------|
| Phases                     | 1                                                                                    |
| Connection                 | 1Ph-CT-SD-SD                                                                         |
| Primary Voltage            | 208                                                                                  |
| Primary Max Current        | 9.62A                                                                                |
| Primary Markings           | H1-H2                                                                                |
| Primary Terminals          | <u>Terminals</u>                                                                     |
| Secondary Voltage          | 120/240                                                                              |
| Secondary Max Current      | 16.67A                                                                               |
| Secondary Markings         | <u>X1-X2-X3-X4</u>                                                                   |
| Secondary Terminals        | <u>Terminals</u>                                                                     |
| Primary Taps               | N/A                                                                                  |
| Conductor Material         | Copper                                                                               |
| Temperatue Rise            | <u>115°C</u>                                                                         |
| Insuation Class            | 180°C (Class F)                                                                      |
| BIL (Insulation) Level     | <u>10kV</u>                                                                          |
| Efficiency (@35% Load) %   | N/A                                                                                  |
| Impedance Range            | <u>5.0 - 7.0%</u>                                                                    |
| Sound (db)                 | 40                                                                                   |
| Enclosure Type             | Core & Coil                                                                          |
| Enclosure Size             | See Core & Coil Chart                                                                |
| Finish/Colour              | N/A                                                                                  |
| Standards & Certifications | CSA Certified File No. LR34493, UL Listed File No. E110286, ISO 9001:2015 Registered |