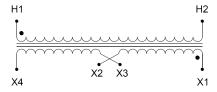

#### **SCHEMATIC/DIAGRAM AND DIMENSION PICTURES**

Single Phase Control Transformer with a capacity of 2000VA, transforming 208 Volts to 120/240 Volts

#### **PRODUCT SPECIFICATIONS**

| PRODUCT SPECIFICATIONS     |                                                                                      |
|----------------------------|--------------------------------------------------------------------------------------|
| Weight                     | 50 lbs                                                                               |
| Phases                     | 1                                                                                    |
| Connection                 | 1Ph-CT-SD-SD                                                                         |
| Primary Voltage            | 208                                                                                  |
| Primary Max Current        | 9.62A                                                                                |
| Primary Markings           | <u>H1-H2</u>                                                                         |
| Primary Terminals          | <u>Terminals</u>                                                                     |
| Secondary Voltage          | 120/240                                                                              |
| Secondary Max Current      | 16.67A                                                                               |
| Secondary Markings         | X1-X2-X3-X4                                                                          |
| Secondary Terminals        | <u>Terminals</u>                                                                     |
| Primary Taps               | N/A                                                                                  |
| Conductor Material         | Copper                                                                               |
| Temperatue Rise            | 115°C                                                                                |
| Insuation Class            | 180°C (Class F)                                                                      |
| BIL (Insulation) Level     | <u>10kV</u>                                                                          |
| Efficiency (@35% Load) %   | N/A                                                                                  |
| Impedance Range            | <u>5.0 - 7.0%</u>                                                                    |
| Sound (db)                 | 40                                                                                   |
| Enclosure Type             | Core & Coil                                                                          |
| Enclosure Size             | See Core & Coil Chart                                                                |
| Finish/Colour              | N/A                                                                                  |
| Standards & Certifications | CSA Certified File No. LR34493, UL Listed File No. E110286, ISO 9001:2015 Registered |