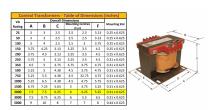

#### **SCHEMATIC/DIAGRAM AND DIMENSION PICTURES**

Single Phase Control Transformer with a capacity of 2000VA, transforming 208 Volts to 120/240 Volts