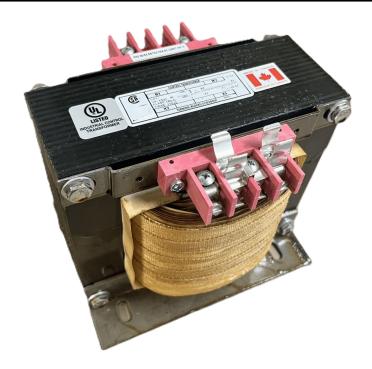

### 2000VA 208 VOLTS TO 120/240 VOLTS SINGLE PHASE CONTROL TRANSFORMER

\$669.76 CAD

Single Phase Control Transformer with a capacity of 2000VA, transforming 208 Volts to 120/240 Volts

**SKU:** CS2000B-K

**Categories:** Control Transformers

#### **SCHEMATIC/DIAGRAM AND DIMENSION PICTURES**

Single Phase Control Transformer with a capacity of 2000VA, transforming 208 Volts to 120/240 Volts