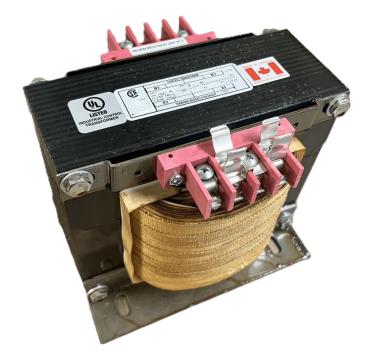

# \$669.76 CAD

Single Phase Control Transformer with a capacity of 2000VA, transforming 208 Volts to 120/240 Volts

SKU: CS2000B-K Categories: <u>Control Transformers</u>

#### **PRODUCT SPECIFICATIONS**

| Weight                     | 50 lbs                                                                                                |
|----------------------------|-------------------------------------------------------------------------------------------------------|
| Phases                     | 1                                                                                                     |
| Connection                 | <u>1Ph-CT-SD-SD</u>                                                                                   |
| Primary Voltage            | <u>208</u>                                                                                            |
| Primary Max Current        | <u>9.62A</u>                                                                                          |
| Primary Markings           | <u>H1-H2</u>                                                                                          |
| Primary Terminals          | <u>Terminals</u>                                                                                      |
| Secondary Voltage          | <u>120/240</u>                                                                                        |
| Secondary Max Current      | <u>16.67A</u>                                                                                         |
| Secondary Markings         | <u>X1-X2-X3-X4</u>                                                                                    |
| Secondary Terminals        | <u>Terminals</u>                                                                                      |
| Primary Taps               | N/A                                                                                                   |
| Conductor Material         | <u>Copper</u>                                                                                         |
| Temperatue Rise            | <u>115°C</u>                                                                                          |
| Insuation Class            | <u>180°C (Class F)</u>                                                                                |
| BIL (Insulation) Level     | <u>10kV</u>                                                                                           |
| Efficiency (@35% Load) %   | <u>N/A</u>                                                                                            |
| Impedance Range            | <u>5.0 – 7.0%</u>                                                                                     |
| Sound (db)                 | <u>40</u>                                                                                             |
| Enclosure Type             | Core & Coil                                                                                           |
| Enclosure Size             | See Core & Coil Chart                                                                                 |
| Finish/Colour              | N/A                                                                                                   |
| Standards & Certifications | <u>CSA Certified File No. LR34493, UL Listed File No. E110286, ISO 9001:2015</u><br><u>Registered</u> |