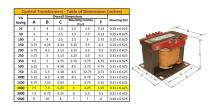

#### SCHEMATIC/DIAGRAM AND DIMENSION PICTURES

Single Phase Control Transformer with a capacity of 2000VA, transforming 208 Volts to 120/240 Volts

**OFFICIAL QUOTE** 