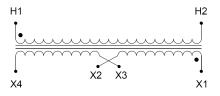

#### SCHEMATIC/DIAGRAM AND DIMENSION PICTURES

Single Phase Control Transformer with a capacity of 2000VA, transforming 208 Volts to 120/240 Volts

**OFFICIAL QUOTE** 

#### **PRODUCT SPECIFICATIONS**

| Weight                     | 50 lbs                                                                                                |
|----------------------------|-------------------------------------------------------------------------------------------------------|
| Phases                     | 1                                                                                                     |
| Connection                 | <u>1Ph-CT-SD-SD</u>                                                                                   |
| Primary Voltage            | <u>208</u>                                                                                            |
| Primary Max Current        | <u>9.62A</u>                                                                                          |
| Primary Markings           | <u>H1-H2</u>                                                                                          |
| Primary Terminals          | <u>Terminals</u>                                                                                      |
| Secondary Voltage          | <u>120/240</u>                                                                                        |
| Secondary Max Current      | <u>16.67A</u>                                                                                         |
| Secondary Markings         | <u>X1-X2-X3-X4</u>                                                                                    |
| Secondary Terminals        | <u>Terminals</u>                                                                                      |
| Primary Taps               | N/A                                                                                                   |
| Conductor Material         | <u>Copper</u>                                                                                         |
| Temperatue Rise            | <u>115°C</u>                                                                                          |
| Insuation Class            | <u>180°C (Class F)</u>                                                                                |
| BIL (Insulation) Level     | <u>10kV</u>                                                                                           |
| Efficiency (@35% Load) %   | <u>N/A</u>                                                                                            |
| Impedance Range            | <u>5.0 – 7.0%</u>                                                                                     |
| Sound (db)                 | <u>40</u>                                                                                             |
| Enclosure Type             | Core & Coil                                                                                           |
| Enclosure Size             | See Core & Coil Chart                                                                                 |
| Finish/Colour              | N/A                                                                                                   |
| Standards & Certifications | <u>CSA Certified File No. LR34493, UL Listed File No. E110286, ISO 9001:2015</u><br><u>Registered</u> |